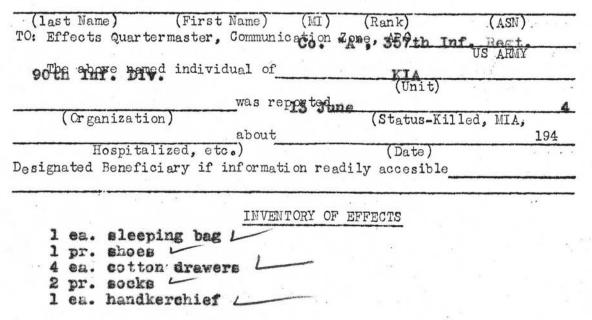

330 Mockingbird Lane, Abilene, Texas

Address

Name

Religion Protestant

List only Personal Effects Found on Body and disposition of same:

Insignia(Inf)

FRANK H DISBROW

0293926 T4:-43 0

ELLA RHE DISBROW

ABILENE, TEX

330 MOCKINGBIRD LA

|       | tor                                                   | ×3° h  |
|-------|-------------------------------------------------------|--------|
| 11    | Signature of Officer or other person reporting butial | of all |
| Ahle  | ( Therwood                                            | 1101   |
| DATEC | SHERWOODVerified by G.R.S. Officer                    | -71    |