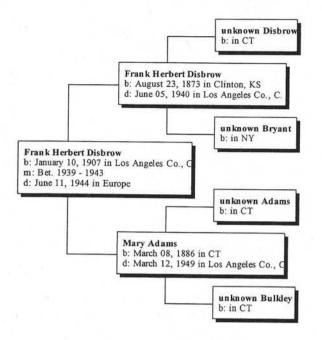

-----------|-------------------------------------------------------------------------------------------------------------------------------------------------------------------------------------------------------------------------------------------------------------------------------------------|
| 1   | Ancestry.com<br>Rootsweb<br>Genealogy.com<br>FlatRate, Ameridex, Whitepages<br>TX & CA Birth/Death Indexes<br>Online newspaper collections<br>Godfrey.org | 08/20-24/04 | Soldier's family pieced together primarily<br>through CA and TX birth/death indexes.<br>Newspaper accounts (historic and obits) helped<br>surface additional details. Then used FlatRate,<br>etc. to locate family members today. Finally,<br>called two family members for confirmation. |

### Ancestors of Frank Herbert Disbrow





#### All-in-One Tree of Frank Herbert Disbrow

## Kinship of Frank Herbert Disbrow

| Name                       | Birth date         | Relationship with Frank Disbrow |
|----------------------------|--------------------|---------------------------------|
| Adams, Joseph              |                    | Uncle                           |
| Adams, Mary                | March 08, 1886     | Mother                          |
| Adams, Ruth                |                    | 1st cousin                      |
| Adams, unknown             |                    | Grandfather                     |
| Bryant, unknown            |                    | Grandmother                     |
| Bulkley, unknown           |                    | Grandmother                     |
| Chatterton, Jay