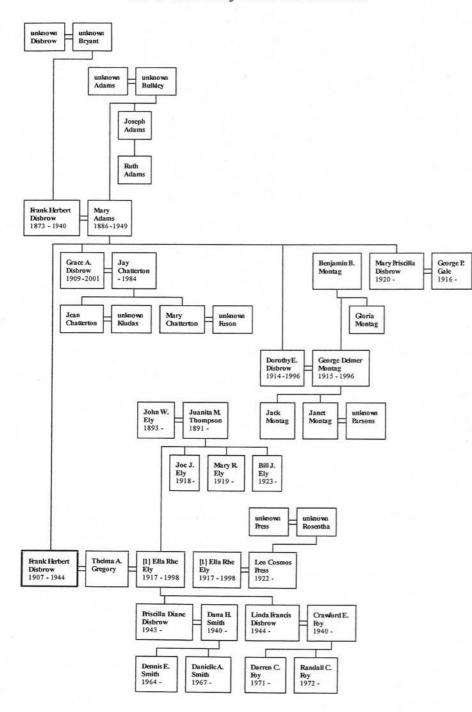

---------|-------------------------------------------------------------------------------------------------------------------------------------------------------------------------------------------------------------------------------------------------------------------------------------------|
| 1   | Ancestry.com<br>Rootsweb<br>Genealogy.com<br>FlatRate, Ameridex, Whitepages<br>TX & CA Birth/Death Indexes<br>Online newspaper collections<br>Godfrey.org | 08/20-24/04 | Soldier's family pieced together primarily<br>through CA and TX birth/death indexes.<br>Newspaper accounts (historic and obits) helped<br>surface additional details. Then used FlatRate,<br>etc. to locate family members today. Finally,<br>called two family members for confirmation. |

### Ancestors of Frank Herbert Disbrow





#### All-in-One Tree of Frank Herbert Disbrow

## Kinship of Frank Herbert Disbrow

| Name                       | Birth date         | Relationship with Frank Disbrow |
|----------------------------|--------------------|---------------------------------|
| Adams, Joseph              |                    | Uncle                           |
| Adams, Mary                | March 08, 1886     | Mother                          |
| Adams, Ruth                |                    | 1st cousin                      |
| Adams, unknown             |                    | Grandfather                     |
| Bryant, unknown            |                    | Grandmother                     |
| Bulkley, unknown           |                    | Grandmother                     |
| Chatterton, Jay