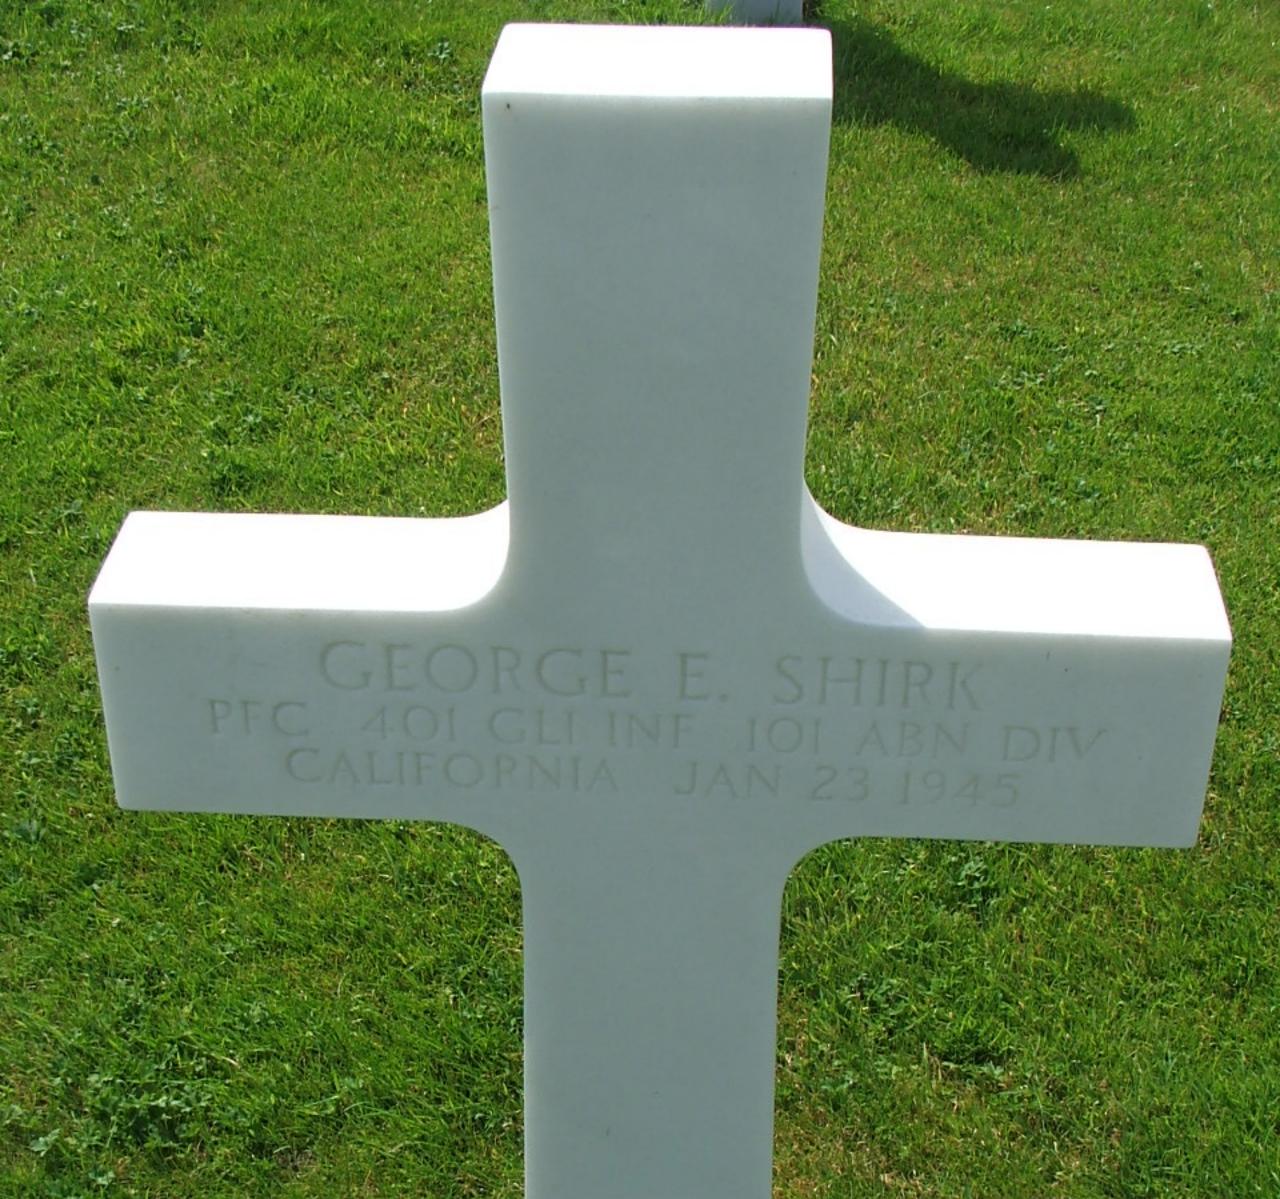

## **George E. Shirk**

ID: 39533289 Entered the Service From: California Rank: Private First Class

**Service:** U.S. Army, 401st Infantry Regiment, 101st Airborne Division

Died: Tuesday, January 23, 1945 Buried at: Cambridge American Cemetery Location: Cambridge, England Plot: C Row: 5 Grave: 54

**Awards: Purple Heart** 