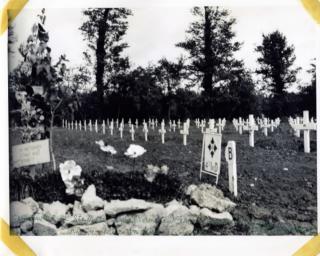

## Record for Soldiers Killed In Normandy

15071780 **ASN** Leviski, John A. Name Private First Class Rank 101st Abn Div Division 502nd Prcht Inf Regiment **Battalion** Company Co C Cemetery Name Ste. Mère-Eglise No. 2 Plot Number V-06-101 Date of Burial 8/22/1944 St Martin **Original Cemetery** Original Burial Plot Original Burial Dat 6/10/1944 Date of Casualty 6/6/1944 Type of Death KIA Report Number 106.01 **Burial Line Numbe** Original Report Numbe 93.014 Original Burial Line # 336 Killed at St. Mere Eglise Location of Death 00 Age Month of Admissio Last Treatment Facilit Not in a medical installation prior t Type of Case Casualty, battle Killed in action 1st Diagnosi 1st Anatomical Locatio 1st Operation 2nd Diagnosi 2nd Anatomical Locatio Causative Agent None or Unknown Final Result Aid Station Unit Month of Dispositio Current Days /Gen Hosp 000 Overseas Days