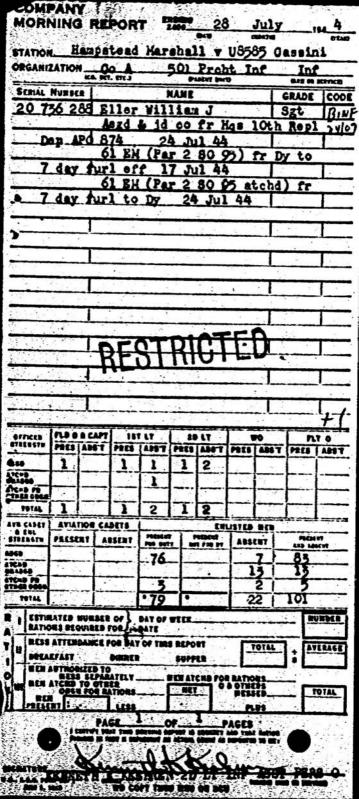

MORNING REPORT Hampstoad Marshall v U 8585 STATION Cassini Go A 501 Probt Tue ORGANIZATION. Tre #14 M SERVICE HANE SEMAL MUNSER GRADE CODE 19 176 812 Lindsay Pat J Dy to Hean ID LTA rold fr ased & atobe unased 19 176 812 Lindsay Pat J Set Rold fr atche unased & ased & id as fr Hos 10th Renl Den APO 874 12 Jul 44 32 590 005 Nietz Frederick G Pri Rold fr atche usaged & 4024 & 12/0 id se fr Hos 10th Repl Dep APO 674 12 Jpl |44 RECORD OF EVENTS 7 Jul No changes B Jul Furnished Bu motorized patrols Spent afterneen propering for mere 10 Jel Avaiting omberkation 11 Jul | Yout abourd ship at Utak Boach 2000 10 Jul 44 12 Jul Disembarked 0500 at Southhamth at Norbury Marrived Laubeurn 1500 IST LT K. A. FLD & & CAT -AT O PRES | ADST | PTE PRES | ABST PRES ; ARST 17C-0 EXCES PE 1014 11 CA VET ATIATION CAPETS A EM FREE 17 PRESENT | ABSENT ASSERT LED LINEST 77 82 14 SATER OF -101 ESTIMATED BURBER OF RUMBER BATIONS PLOVINGS FOR DATE MESS ATTEMBANCE FOR DAY OF THIS MEPORT TOTAL BREAKFAST - DINNER SUPPLE MEN ATTROPTED TO MEN SEPARATELY MER ATCHO FOR BATIONS FOR RATIONS PLUS PAGE ed and on the LIVE LANGE COS O