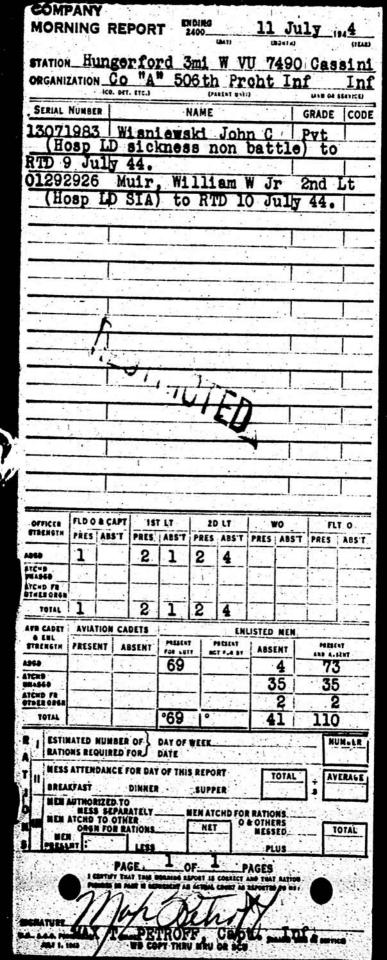

## Records for Individual Soldiers In Normandy

**ASN** 0-1292926

Name Muir, William W., Jr.

Neptune Rank Second Lieutenant

Division 101st Abn Div

Regiment 506th Prcht Inf

Battalion

Neptune Company Co A

Company Attached

Company Attached

Neptune Platoon 2nd Plat

Neptune Squad Hq

Neptune MOS Assistant Platoon Leader

Combat Infantry Badge Normandy

Combat Medical Badge

Neptune Tail #

Neptune After Action Status SIA

Neptune After Action Date 6/6/1944

Age 30

Month of Admission June

Type of Case Casualty, battle

1st Diagnosis Wound(s), contused (includes bruises)

1st Anatomical Location Leg

1st Operation -

2nd Diagnosis

2nd Anatomical Location -

2nd Operation 000

Causative Agent Parachute Jump, Rough Landing (any mishap)

Final Result 58th Gen Hospital or 160th Gen Hosp

**Disposition** Duty

Month of Disposition July

Current Days /Gen Hosp Overseas Days 031

Place of Final Cure 58th Gen Hosp

Neptune Location

| MORNING REP                        | ORT TO LA                         | 11200 1114                            |
|------------------------------------|-----------------------------------|---------------------------------------|
| STATION Rungerfo                   | ard, 3mill, VO 7                  | 490. Cassini                          |
| ORGANIZATION COMPA                 | ny "A" 506th P                    | reht Inf                              |
| CD 667 E                           | ni sama                           | in strice                             |
| 0 410 796 Da                       | NAVE                              | GRADE CODE                            |
|                                    | vis, Molvin O.                    | ick B. Set                            |
| 33 282 320   Li                    | sjack, Rudy NM                    | I Pvt                                 |
| Dy to hosp I                       | D SMA as of 7                     | June '44                              |
| 13 098 882 St<br>29 530 497 St     | ewart, William                    |                                       |
|                                    | ffington, Edwar                   |                                       |
|                                    | cemaker, Charl                    |                                       |
| Dy to hosp I                       | D SMA as of 6.                    |                                       |
|                                    | in. Him Wil                       | Pro 9                                 |
| 32.769_560   D                     | iProspero, Jose<br>ID SMA as of t | ph C. Pvt 19                          |
|                                    | olf, Edward M                     |                                       |
|                                    | monson Henry                      |                                       |
| 01 292 926 Mu                      | ir, William W.                    | 2nd Lt                                |
| 32 181 418 St                      |                                   | S/Sgt                                 |
| 12 141 249 Sh                      | ba, Robert B.                     | PYt                                   |
|                                    | mg, John D.                       | Pfo                                   |
| 35 139 764 Ray                     | rkey, Raymond (                   |                                       |
| 15 339 207 Te                      | tor, Raymond I                    |                                       |
|                                    | tlett, Charles                    | W. Cpl                                |
| STREET FED O & CAPT                | IST LT 20 LT                      | PRES ASST PRES ASST                   |
| Min                                | -ATDIO                            |                                       |
| ERASED .                           | 1.1.1.                            |                                       |
| STATE OF THE                       |                                   |                                       |
| 70141                              | ونبدأ وفرالسلام                   | وسراطيني بالليسا                      |
| STENSTA FRESENT ABS                | PRESENT PRESENT                   | ASSENT PERSON                         |
| 15:0                               | POR OUT! BOT FOR EF               | And Angel                             |
| 1360<br>11360                      |                                   |                                       |
| end care                           |                                   | 104, 110, 100                         |
| TOTAL 1                            | 1                                 | و و و و و و و و و و و و و و و و و و و |
| R   ESTIMATED NUMBER               |                                   | MUNDER                                |
| MESS ATTENDANCE FO                 | R DAY OF THIS REPORT              | TOTAL AVERAGE                         |
| 11                                 | NNER SUFFER                       |                                       |
| O MEN AUTHORIZED TO<br>MESS SEPARA |                                   | A PATIONS                             |
| NAME OF CH FOR BAT                 | TIONS NET                         | MESSED TOTAL                          |
| SI [PRESENT]:                      | - 2 3                             | PLU3                                  |
|                                    | THIS MORNING BENCAT IS CORNECT    |                                       |
|                                    | IT H ICPOSCOT AN KYSAL COVET A    |                                       |
| DENATURE                           | 8 //                              |                                       |
|                                    |                                   | TERESO LÁRE DE SERVICE:               |