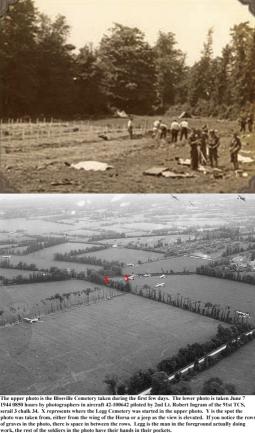

9 Jun lili No change. Casualties M killed. FLD O & CAPT IST LT 2D LT OFFICER STRENGTH PRES ABS'T PRES ABS'T PRES ABS'T PRES ABS'T PRES ABS'T 1 2 ASGD ATCHD FR 2 5 TOTAL. AYN CADET AVIATION CADETS PRESENT PRESENT PRESENT ABSENT STRENGTH FRESENT BOT FOR DE 160 160 ATCHD UNASED 8 8 168 168 TOTAL ESTIMATED NUMBER OF NUMLER RATIONS REQUIRED FOR DATE MESS ATTENDANCE FOR DAY OF THIS REPORT T EREAKFAST 168 DINNER 168 SUPPER 168 504 MEN AUTHORIZED TO MESS SEPARATELY MEN ATCHD TO OTHER ORGN FOR RATIONS MEN ATCHD FOR RATIO NIII O & OTHERS 15 NET TOTAL PRESENT : 168 LESS 168 PLUS 15 PAGES I CEPTIFY THAT THIS BORNING REPORT IS CORRECT AND THAT PATION FIGURES IN PART II REPORTED AN ACTUAL COURT AS REPORTED TO BE pacition DEEPH A, HARTSOUGH 24 JA In In In





1039 (US 30/4108)8 JUNE 44(F/24)//67T/RGP



In the upper photo if you look at the corner where the two tents are pitched, you'll see trees on both corners of the angle. The only spot in the Blosville field where the cemetery was started where this occurs is where the X is located. The upper photo is from the S2nd AB Museum at Brage\_Dave Berry provided the lower photo.

The view in the lower photo is from the SW looking NE. The highway to St. Mere Eglise is in the middle of the photo. The upper photo was taken from the SE looking NW. Judging by the shadows it appears to be mid-day.









War Theatre #12 (France) - CEMETERIES

Orig. 10x10 neg. rec'd 12 Nov. 46 from Office Serv.
Unit, Notification Sect., Personal Affairs Br.
Released 12 November 1946, JLA.

United States Military Cemetery near Blosville, France.



199

BUDEER

S