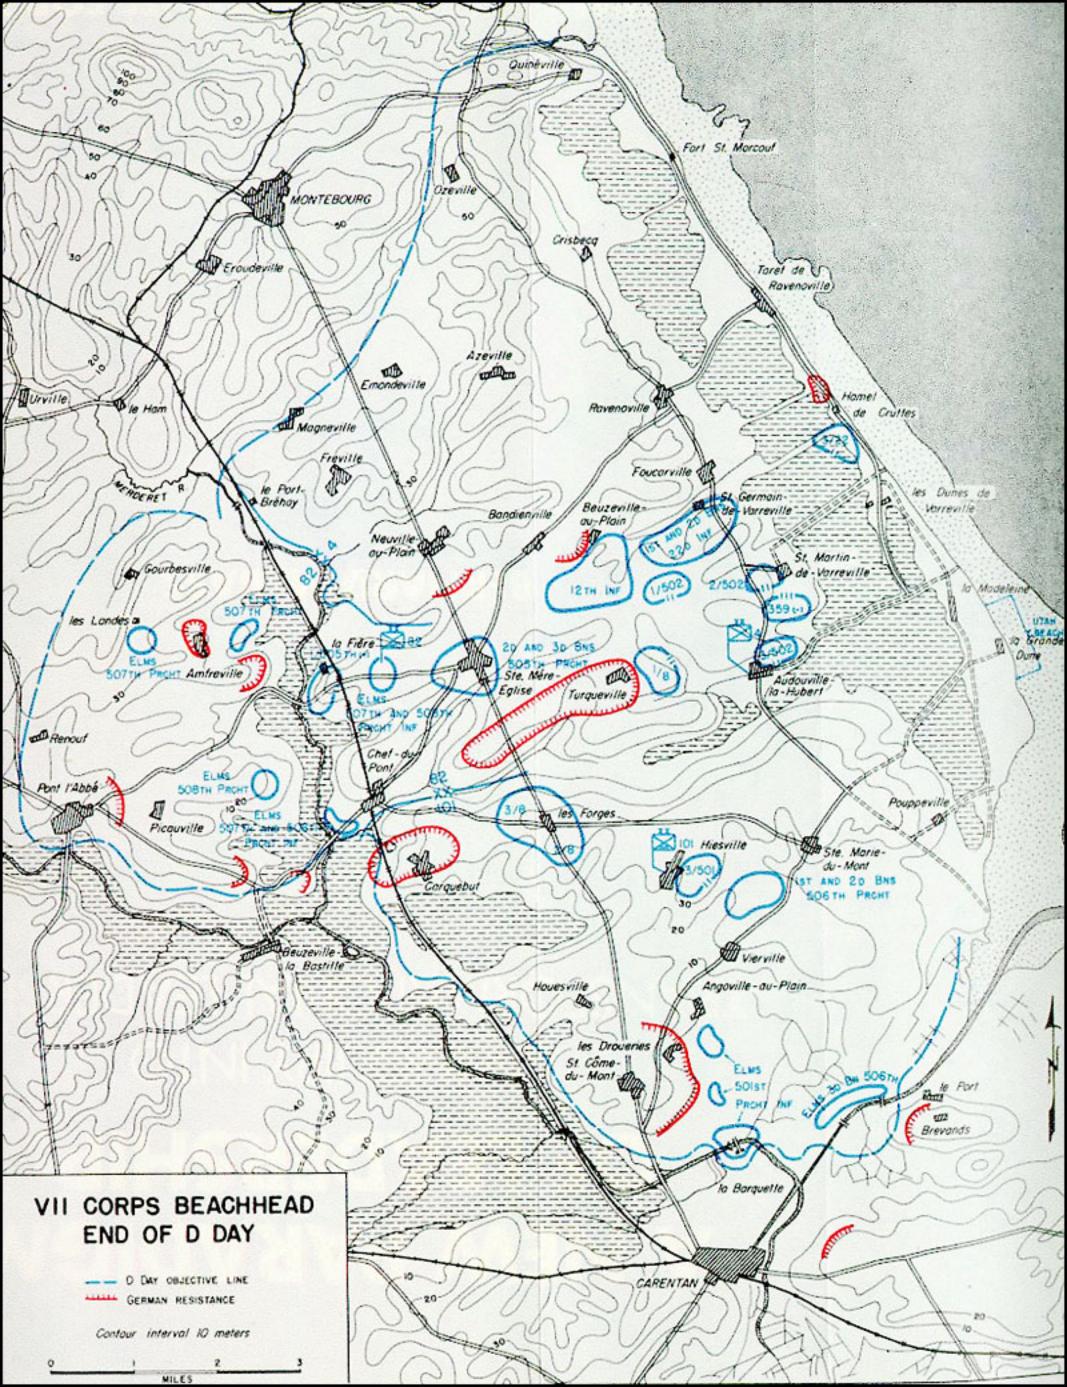

ed in groups. Defended ground & harassed enemy. 9 Jun lili No change. Casualties M killed. FLD O & CAPT IST LT 2D LT OFFICER STRENGTH PRES ABS'T PRES ABS'T PRES ABS'T PRES ABS'T PRES ABS'T 1 2 ASGD ATCHD FR 2 5 TOTAL. AYN CADET AVIATION CADETS PRESENT PRESENT PRESENT ABSENT STRENGTH FRESENT BOT FOR DE 160 160 ATCHD UNASED 8 8 168 168 TOTAL ESTIMATED NUMBER OF NUMLER RATIONS REQUIRED FOR DATE MESS ATTENDANCE FOR DAY OF THIS REPORT T EREAKFAST 168 DINNER 168 SUPPER 168 504 MEN AUTHORIZED TO MESS SEPARATELY MEN ATCHD TO OTHER ORGN FOR RATIONS MEN ATCHD FOR RATIO NIII O & OTHERS 15 NET TOTAL PRESENT : 168 LESS 168 PLUS 15 PAGES I CEPTIFY THAT THIS BORNING REPORT IS CORRECT AND THAT PATION FIGURES IN PART II REPORTED AN ACTUAL COURT AS REPORTED TO BE pacition DEEPH A, HARTSOUGH 24 JA In In In





1039 (US 30/4108)8 JUNE 44(F/24)//67T/RGP



In the upper photo if you look at the corner where the two tents are pitched, you'll see trees on both corners of the angle. The only spot in the Blosville field where the cemetery was started where this occurs is where the X is located. The upper photo is from the S2nd AB Museum at Brage\_Dave Berry provided the lower photo.

The view in the lower photo is from the SW looking NE. The highway to St. Mere Eglise is in the middle of the photo. The upper photo was taken from the SE looking NW. Judging by the shadows it appears to be mid-day.









War Theatre #12 (France) - CEMETERIES

Orig. 10x10 neg. rec'd 12 Nov. 46 from Office Serv.
Unit, Notification Sect., Personal Affairs Br.
Released 12 November 1946, JLA.

United States Military Cem