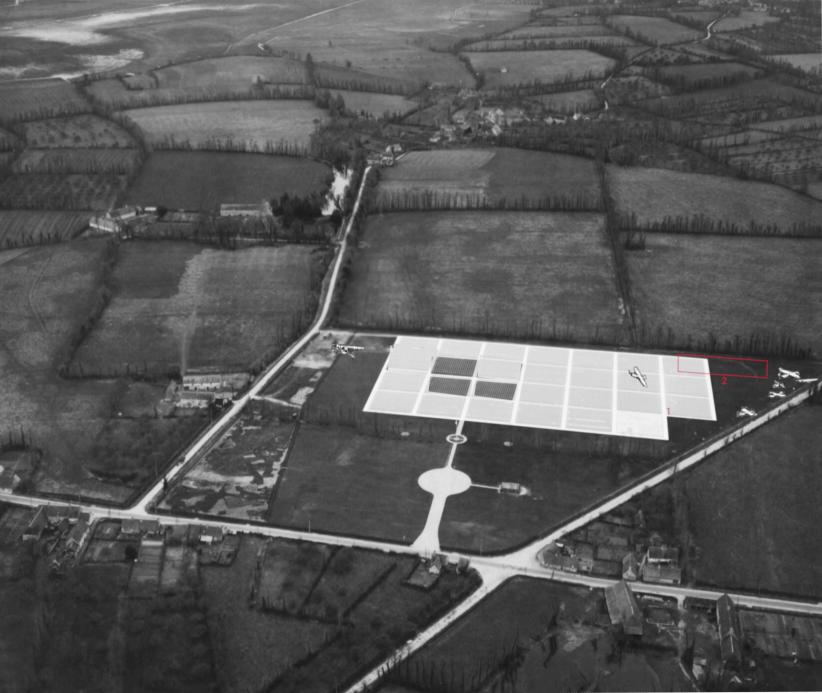

1039 (US 30/4108)8 JUNE 44(F/24)//67T/RGP

In the upper photo if you look at the corner where the two tents are pitched, you'll see trees on both corners of the angle. The only spot in the Blosville field where the cemetery was started where this occurs is where the X is located. The upper photo is from the S2nd AB Museum at Brage\_Dave Berry provided the lower photo.

The view in the lower photo is from the SW looking NE. The highway to St. Mere Eglise is in the middle of the photo. The upper photo was taken from the SE looking NW. Judging by the shadows it appears to be mid-day.