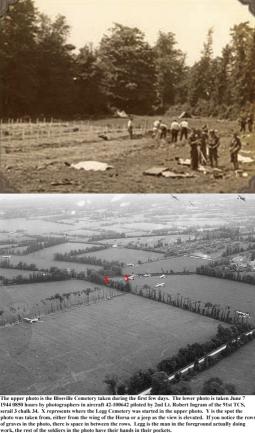

1039 (US 30/4108)8 JUNE 44(F/24)//67T/RGP

In the upper photo if you look at the corner where the two tents are pitched, you'll see trees on both corners of the angle. The only spot in the Blosville field where the cemetery was started where this occurs is where the X is located. The upper photo is from the S2nd AB Museum at Brage\_Dave Berry provided the lower photo.

The view in the lower photo is from the SW looking NE. The highway to St. Mere Eglise is in the middle of the photo. The upper photo was taken from the SE looking NW. Judging by the shadows it appears to be mid-day.