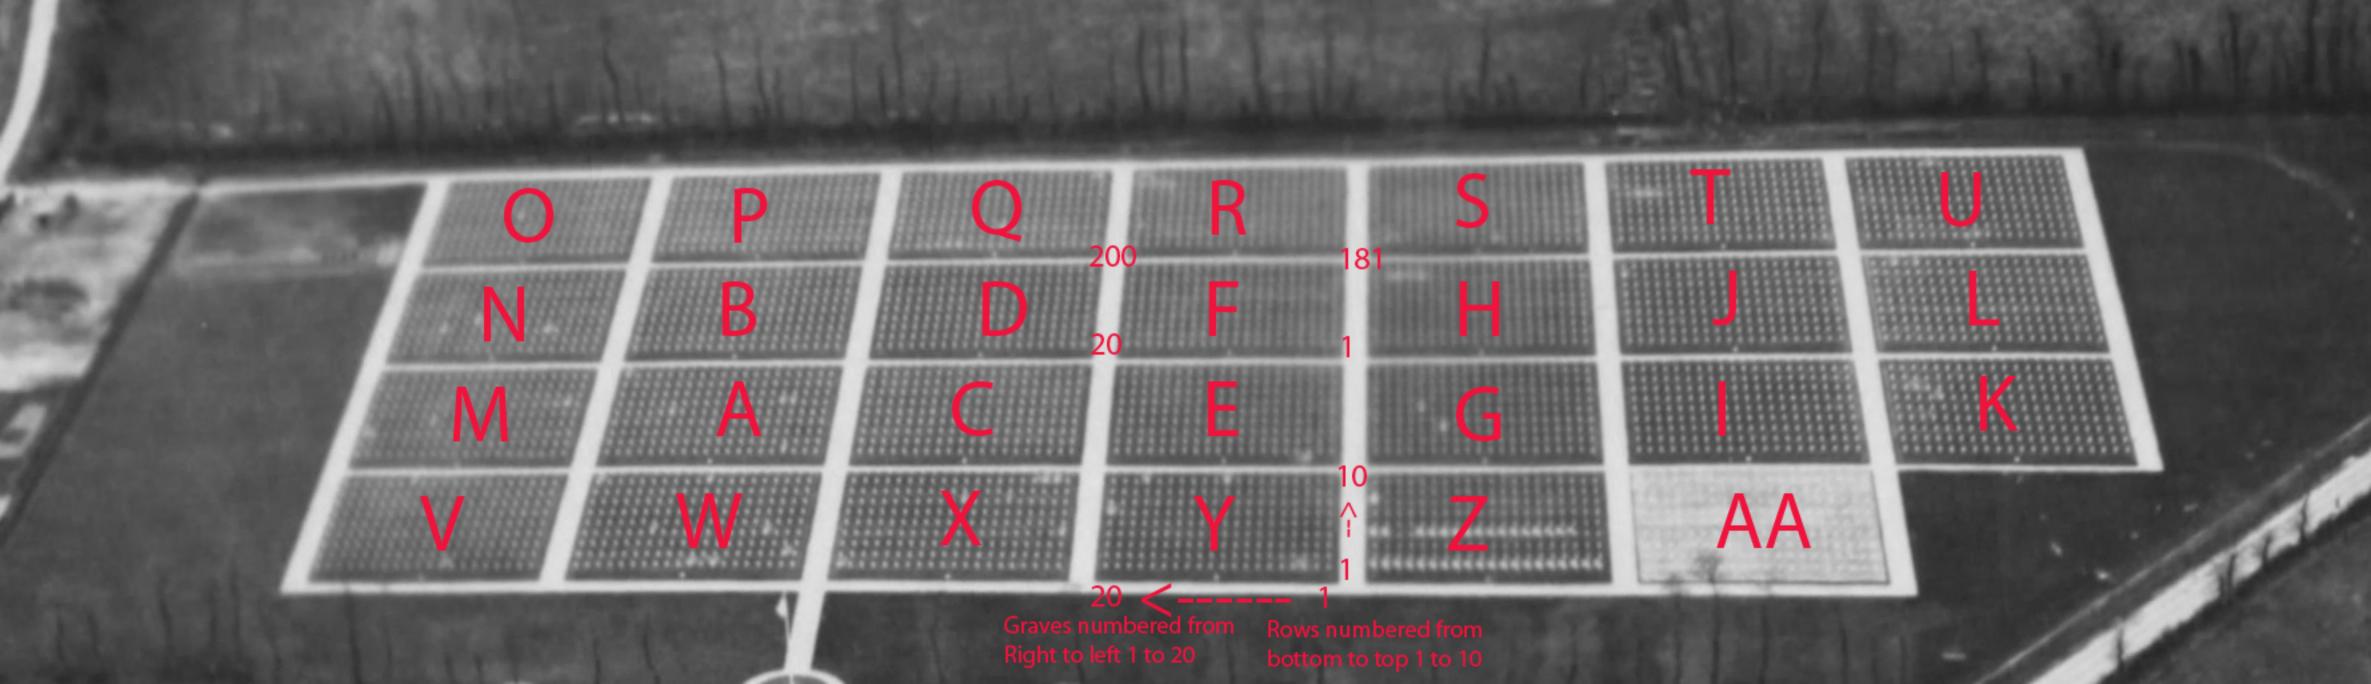

1039 (US 30/4108)8 JUNE 44(F/24)//67T/RGP

In the upper photo if you look at the corner where the two tents are pitched, you'll see trees on both corners of the angle. The only spot in the Blosville field where the cemetery was started where this occurs is where the X is located. The upper photo is from the S2nd AB Museum at Brage\_Dave Berry provided the lower photo.

The view in the lower photo is from the SW looking NE. The highway to St. Mere Eglise is in the middle of the photo. The upper photo was taken from the SE looking NW. Judging by the shadows it appears to be mid-day.