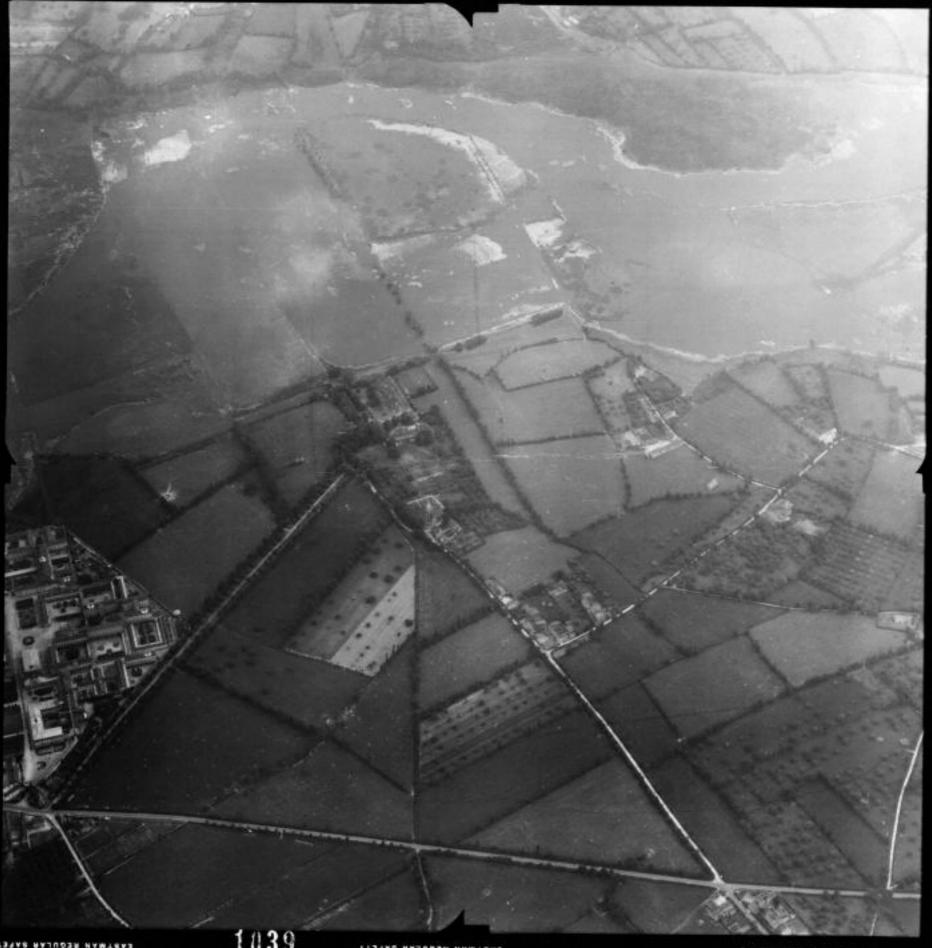

1039 (US 30/4108)8 JUNE 44(F/24)//67T/RGP

In the upper photo if you look at the corner where the two tents are pitched, you'll see trees on both corners of the angle. The only spot in the Blosville field where the cemetery was started where this occurs is where the X is located. The upper photo is from the S2nd AB Museum at Brage\_Dave Berry provided the lower photo.

The view in the lower photo is from the SW looking NE. The highway to St. Mere Eglise is in the middle of the photo. The upper photo was taken from the SE looking NW. Judging by the shadows it appears to be mid-day.

War Theatre #12 (France) - CEMETERIES

Orig. 10x10 neg. rec'd 12 Nov. 46 from Office Serv.
Unit, Notification Sect., Personal Affairs Br.
Released 12 November 1946, JLA.

United States Military Cemetery near Blosville, France.