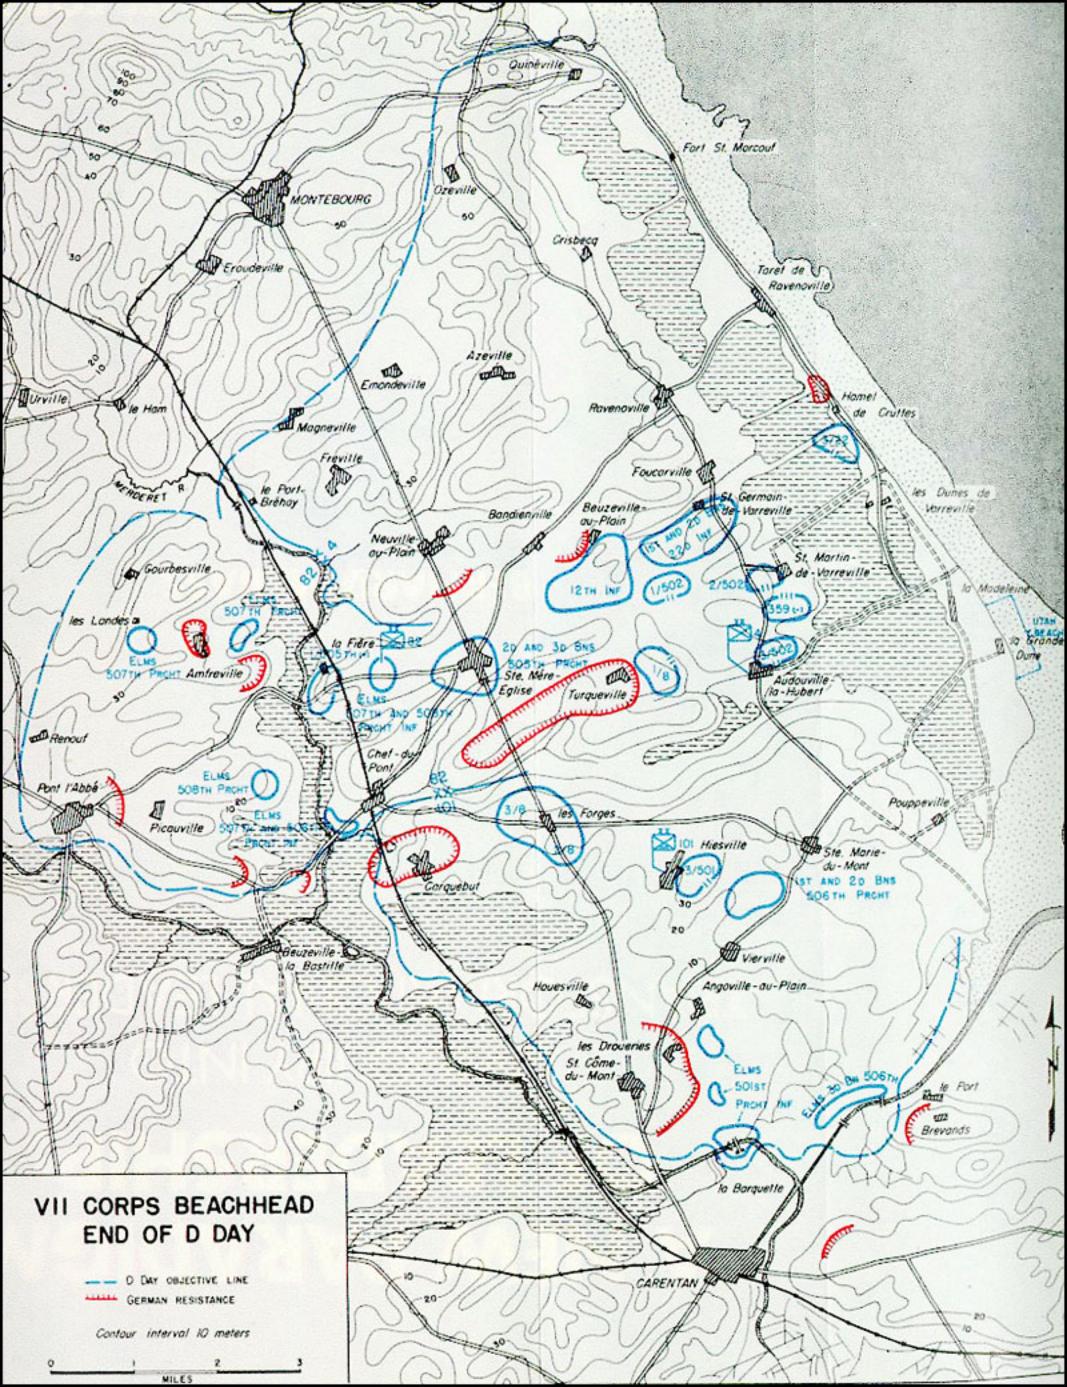

COMPANY MORNING REPORT 2400 27 Jun STATION Wollaton Park, Nottinghamshire, England ORGANIZATION Hq Co 1st Bn 508th P rcht Inf Inf 100 ter 1700 SERIAL NUMBER NAME GRADE CODE fr dy to killed in action as of 7 Jun 44. 0-19939 | Batcheller, Herbert F: | Lt Col To correct remark of 19 Jun 44 which reads Fr dy to killed in action as of 12 Jun 44 should read Fr dy to killed in action as of 7 Jun 44. 6972854 Roberts, Harold E. S/Sgt 11097685 Nadeau, Joseph G. C. Pfc 15525287 | Tomory, Albert D. Pvt 38509136 Woods, P orter F. Pvt 53403116 Baysinger, Sylvester J. 17/5 16112026 Wininger, Donald W. Pvt 20231227 Jahn, Robert F. Pvt 34395364 Hyatt, Morris R. Pfc 38280202 Johnson, Clifford E. Pfc Above 9 EM fr dy to killed in action as of 6 Jun 44. 18126727 Trevino, Candelario J. Pvt Fr dy to Killed in action as of 7 Jun 44. FLD O & CAPT IST LT 20 LT OFFICER WO STRENGTH PRES | ABS'T PRES | ABS'T PRES | ABS'T PRES | ABS'T ASGO ATCHD FR. TOTAL AVR CADET AVIATION CADETS ENLISTED MEN MUUM STRENGTH ABSENT PRESENT --ABS ASSENT ENSTA MASS ATCHD FR TOTAL ESTIMATED NUMBER OF DAY C DAY OF WEEK MESS ATTENDANCE FOR DAY OF THIS REPORT AVERAGE SUPPER MEN AUTHORIZED TO MESS SEPARATELY MEN ATCHD TO OTHER. ORGN FOR RATIONS MEN ATCHD FOR RATIONS NET TOTAL MESSED PRESENT OF\_ 3 PAGES I CENTURY THAT THUS BOWNING REPORT IS COURSED AND THAT BATT PROBES IN PART IS REPORTED TO BE ACTION COURT AS REPORTED TO B .G.A. POEE 2 MAY L. 1840 WD COPY THRU MRY OR SCU ----

COMPANY ENDING 16 Jun MORNING REPORT ıştir) STATION Wollaton Park Nottinghamshire England ORGANIZATION Hq Co 1st Bn 508th Preht Inf Inf SERIAL NUMBER NAME GRADE CODE Wilson, Earl T. 11100763 Pfc Williamson, John H. 15325312 Tec 4 Labate, Augustus D. 32100578 The above named three EM fr Dy to Killed in Action as of 6 Jun 1944. RECORD OF EVENTS 5 Jun 14 Took off fr Folkingham Air Base Eng. at 1345 hr to make combat jump in vicinity of Montessy, France. o Jun his Made combat jump at U220 hr in vicinity of Montessy. France. Co. scattered. 8 Jun 44 Co. was scattered in groups. Defended ground & harassed enemy. 9 Jun lili No change. Casualties M killed. FLD O & CAPT IST LT 2D LT OFFICER STRENGTH PRES ABS'T PRES ABS'T PRES ABS'T PRES ABS'T PRES ABS'T 1 2 ASGD ATCHD FR 2 5 TOTAL. AYN CADET AVIATION CADETS PRESENT PRESENT PRESENT ABSENT STRENGTH FRESENT BOT FOR DE 160 160 ATCHD UNASED 8 8 168 168 TOTAL ESTIMATED NUMBER OF NUMLER RATIONS REQUIRED FOR DATE MESS ATTENDANCE FOR DAY OF THIS REPORT T EREAKFAST 168 DINNER 168 SUPPER 168 504 MEN AUTHORIZED TO MESS SEPARATELY MEN ATCHD TO OTHER ORGN FOR RATIONS MEN ATCHD FOR RATIO NIII O & OTHERS 15 NET TOTAL PRESENT : 168 LESS 168 PLUS 15 PAGES I CEPTIFY THAT THIS BORNING REPORT IS CORRECT AND THAT PATION FIGURES IN PART II REPORTER AN ACTUAL COURT AS REPORTED TO ME pacition DEEPH A, HARTSOUGH 24 JA In In In