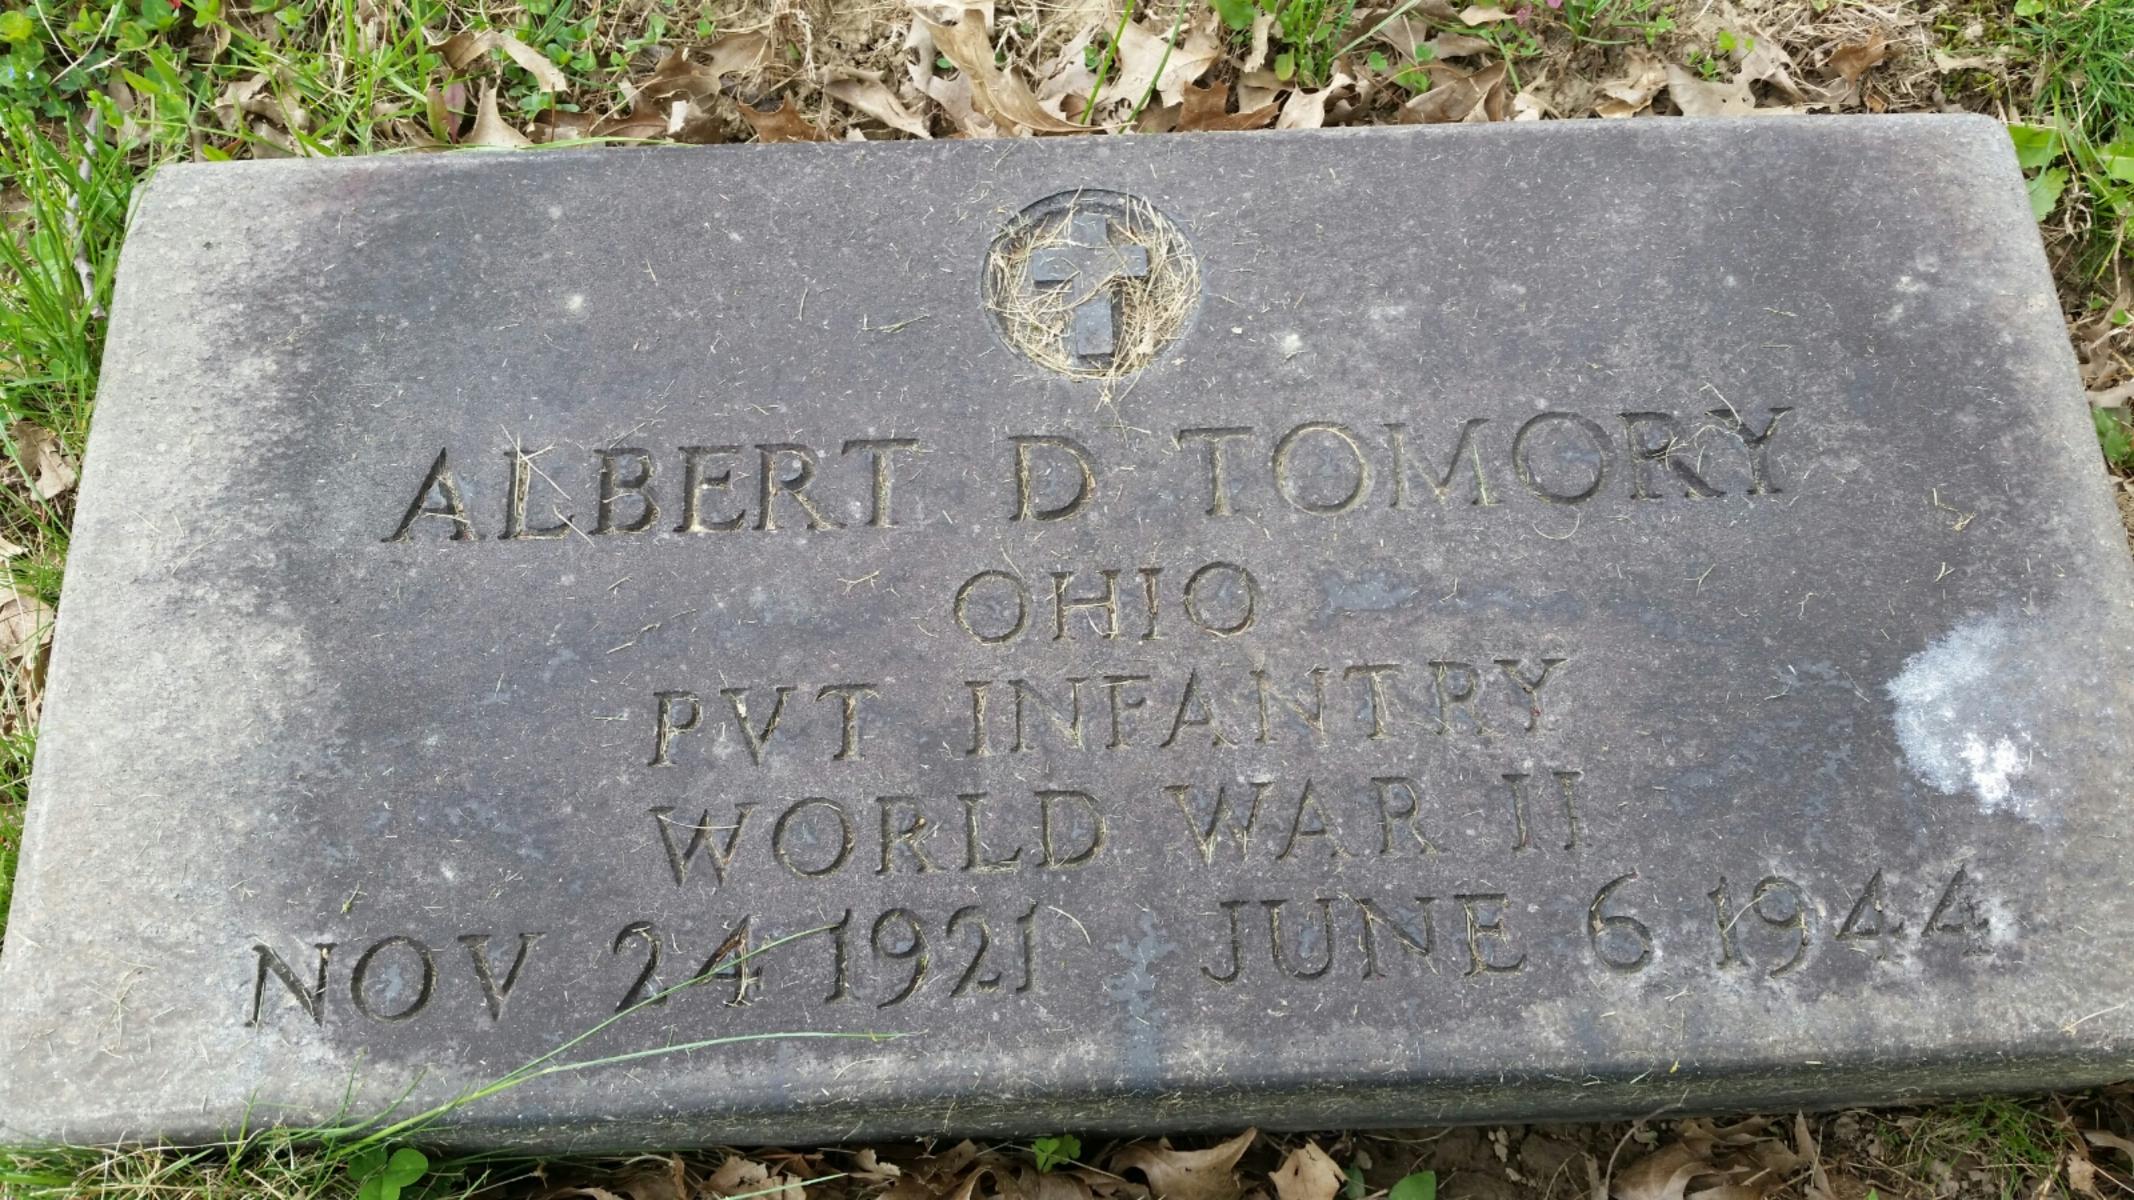

## Information from the Hospital Admission Cards created by the office of the Surgeon General, Department of the Army (1944-1945). Information for the year 1944

Service Number 15323287

Rank Enlisted Man

Arm of Service Infantry, Parachute Troops

Age

Race White

Length of Service

Month of Admission June

Year of Admission 1944

Last Treatment Facility Not in a medical installation prior to death

Circumstances Surrounding Injury Battle casualty or battle injury other than; self-inflicted injury or injury intentionally; inflicted by another person.

Type of Case Casualty, battle

Type of Admission New

Type of Diagnosis Sole diagnosis, no history of prior disease, injury; or battle casualty

Line of Duty In line of duty

1st Diagnosis Drowning

1st Anatomical Location

1st Operation

2nd Diagnosis Killed in action

2nd Anatomical Location

2nd Operation

3rd Diagnosis

Causative Agent None or Unknown

Final Result Aid Station Unit

Disposition

Cause of Disposition First diagnosis field

Month of Disposition June
Year of Disposition 1944

Total Days (non-effective)

Hospital Days

Current Days /Gen Hosp Overseas Day

Place of Final Cure

Sample Size Remaining 1944 case

Source: This information was obtained from the Hospital Admission Card data file (1944-1945) created by the Office of the Surgeon General Department of the Army. In 1970 the National Research Council first compiled this for statistical purposes using the EMTs (Emergency Medical Tags) and other Office of the Surgeon General Office Records during WWII.