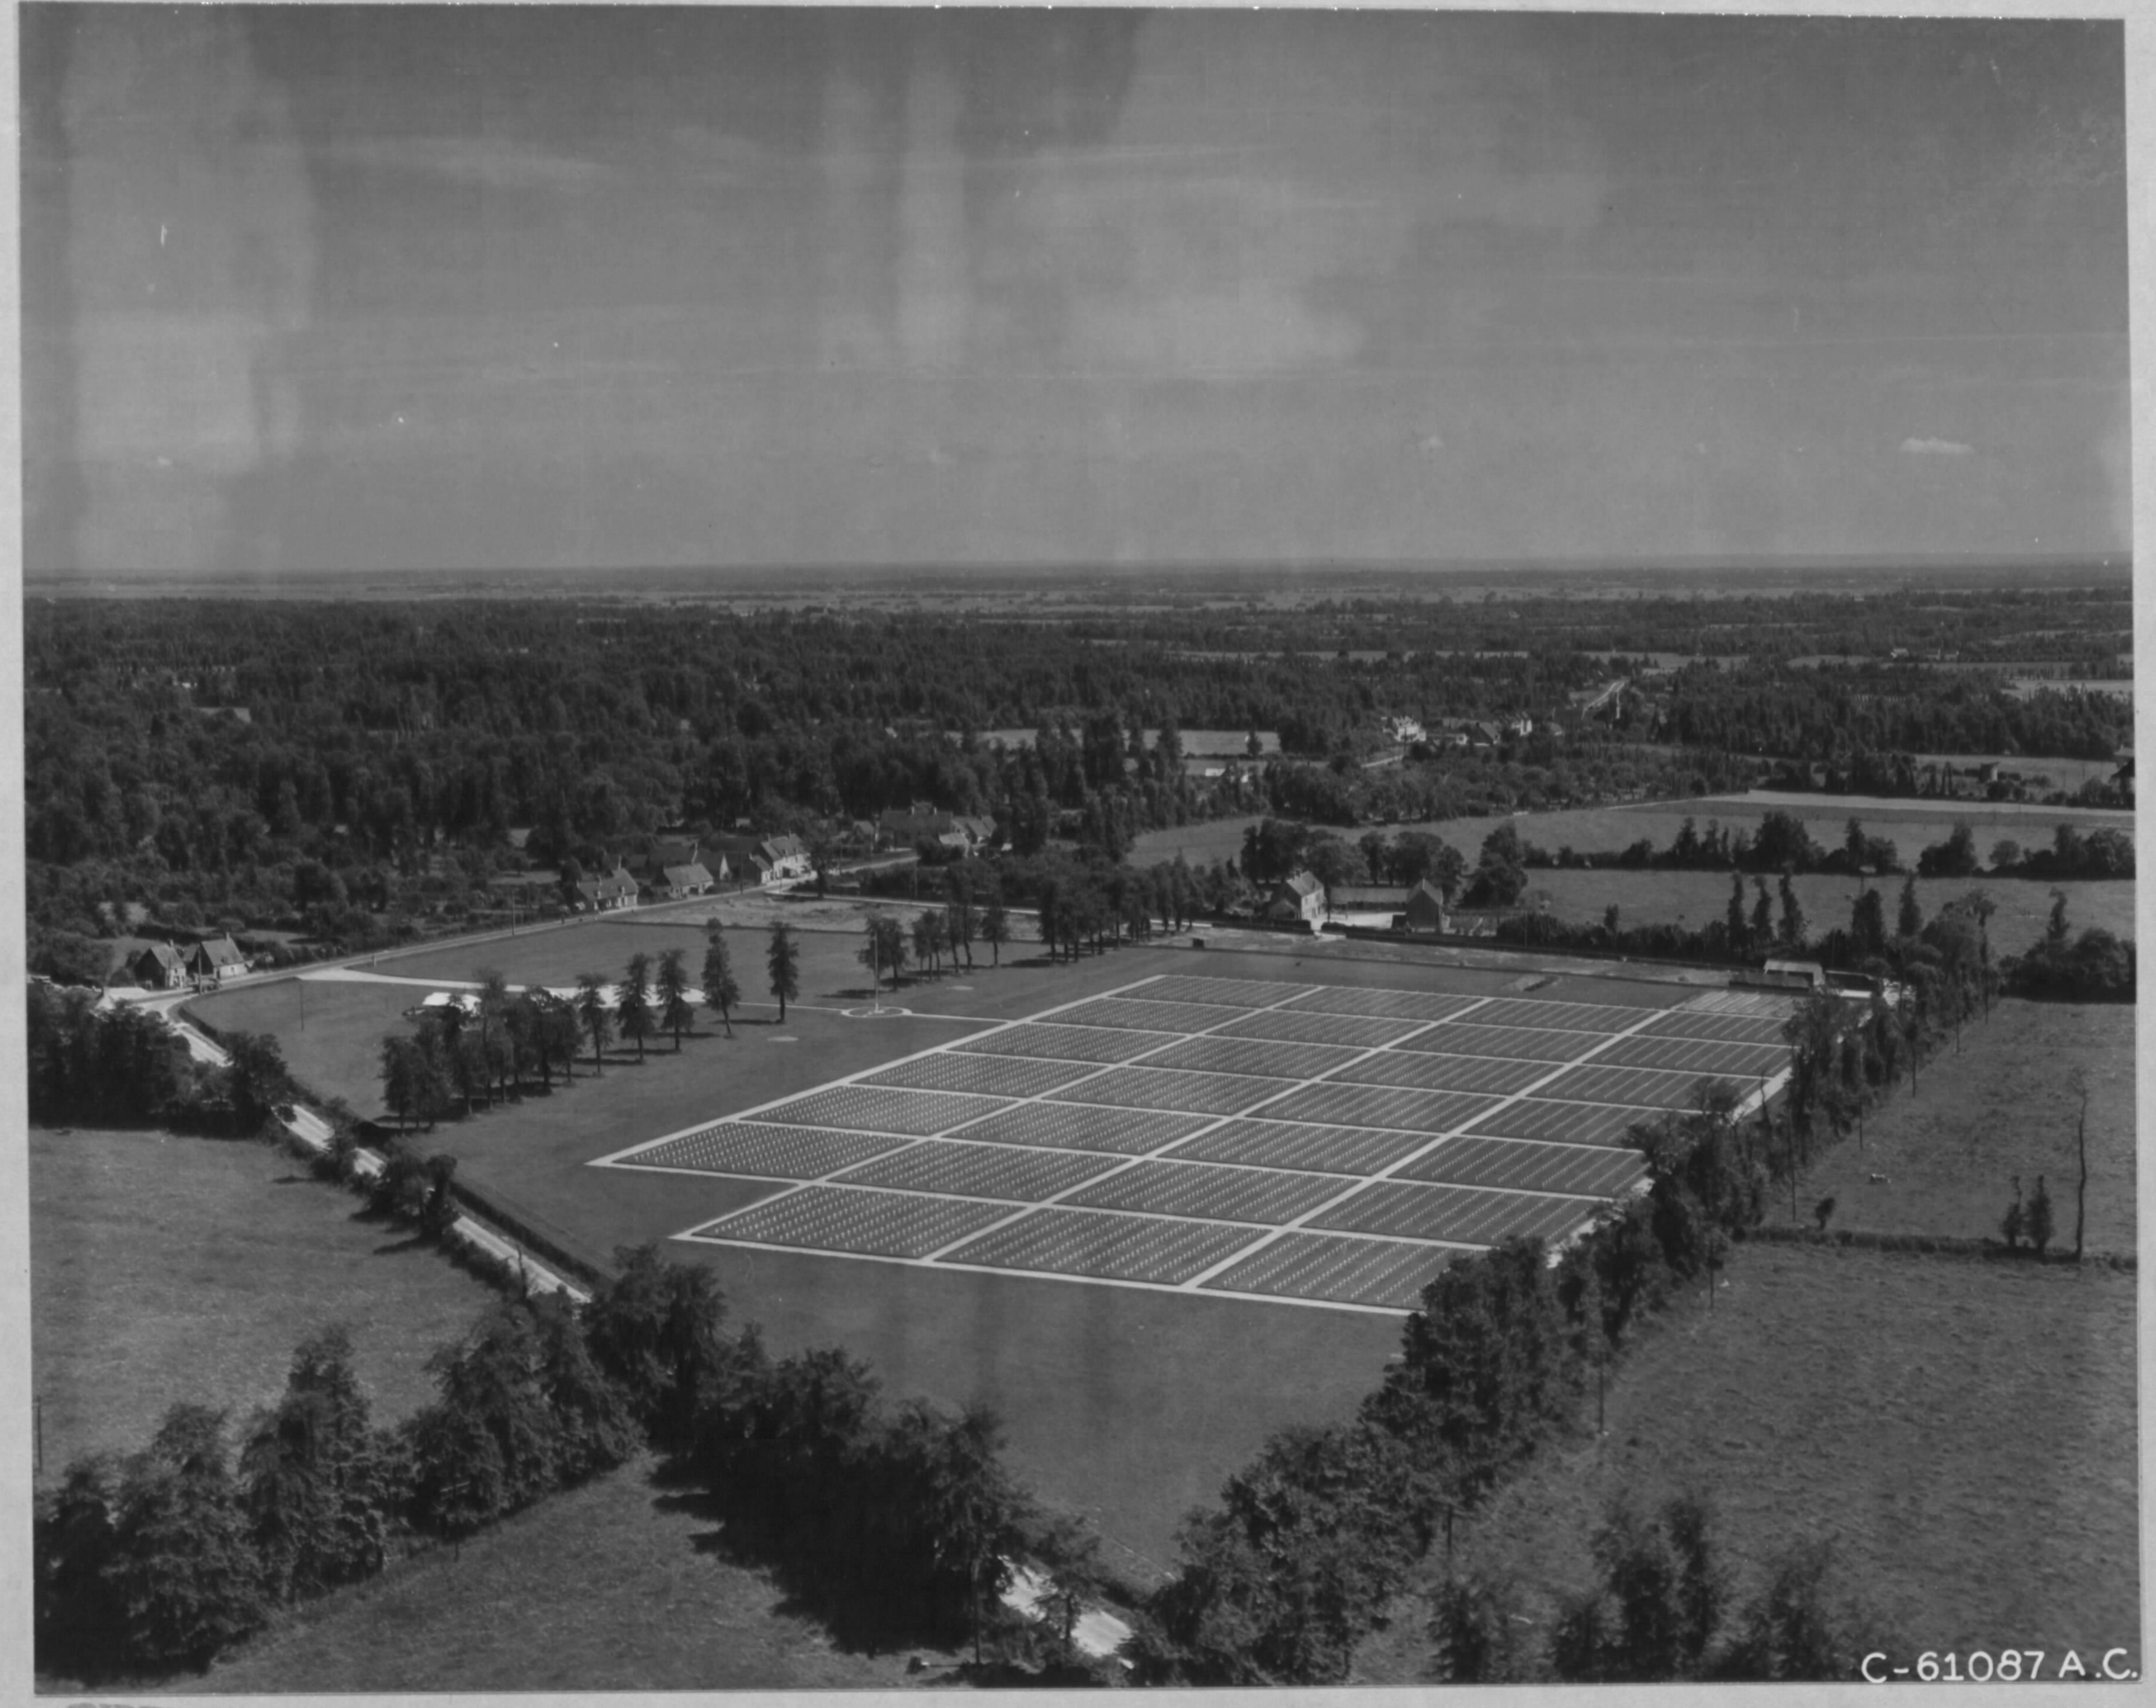

1039 (US 30/4108)8 JUNE 44(F/24)//67T/RGP

In the upper photo if you look at the corner where the two tents are pitched, you'll see trees on both corners of the angle. The only spot in the Blosville field where the cemetery was started where this occurs is where the X is located. The upper photo is from the S2nd AB Museum at Brage\_Dave Berry provided the lower photo.

The view in the lower photo is from the SW looking NE. The highway to St. Mere Eglise is in the middle of the photo. The upper photo was taken from the SE looking NW. Judging by the shadows it appears to be mid-day.

War Theatre #12 (France) - CEMETERIES

Orig. 10x10 neg. rec'd 12 Nov. 46 from Office Serv.
Unit, Notification Sect., Personal Affairs Br.
Released 12 November 1946, JLA.

United States Military Cemetery near Blosville, France.