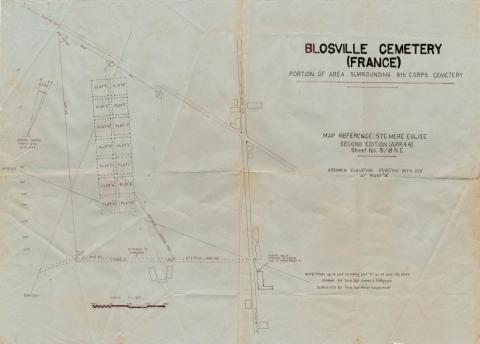

1039 (US 30/4108)8 JUNE 44(F/24)//67T/RGP

In the upper photo if you look at the corner where the two tents are pitched, you'll see trees on both corners of the angle. The only spot in the Blosville field where the cemetery was started where this occurs is where the X is located. The upper photo is from the S2nd AB Museum at Brage\_Dave Berry provided the lower photo.

The view in the lower photo is from the SW looking NE. The highway to St. Mere Eglise is in the middle of the photo. The upper photo was taken from the SE looking NW. Judging by the shadows it appears to be mid-day.