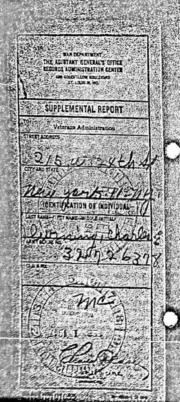

- 6/15/44 WIA Shrapnel Land mine
- 6/15/44 24<sup>th</sup> Evacuation Hospital
- 6/17/44 217<sup>th</sup> General Hospital
- 6/22/44 76<sup>th</sup> General Hospital WIA operation for shrapnel
- 6/22 6/23/44 Progress notes eligible for Purple Heart
- 6/22 6/27/44 Temperature, pressure, respiration notes Ward A-4
- 6/28/44 Transferred to 1st General Hospital
- 6/28/44 122<sup>nd</sup> General Hospital
- 6/28 6/29/44 X-Ray request and report

9/15/44 - Wounds healed but sensitive

9/18/44 – Issued Purple Heart per General Order #3 HQ 122<sup>nd</sup> General Hospital dated 6/29/44 at 77<sup>th</sup> Station Hospital

9/22/44 – No complaints or disabilities