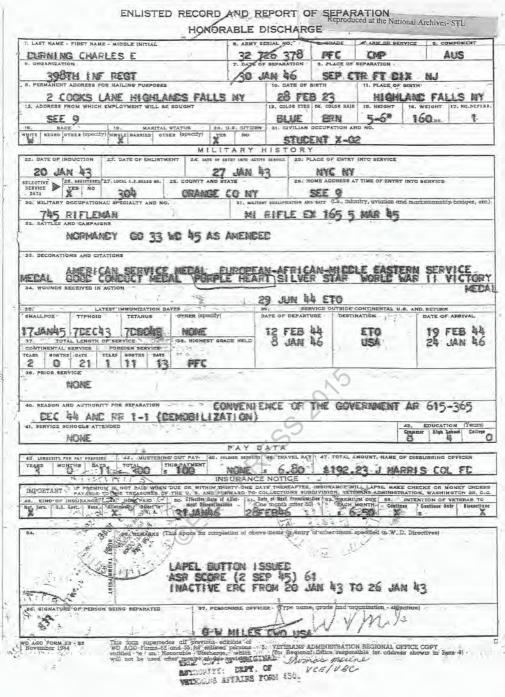

### (last Durning Morning Report entry 398<sup>th</sup> Infantry Regiment)

1/8/46 - Departed ETO (European Theater of Operations)

1/24/46 - Arrived USA

1/30/46 - separated Fort Dix, NJ

National Archives and Records Administration http://www.archives.gov/st.louis Pvt/ Co. 2 (1284 SCOU R.C. 09 13 141 - Camp Upton, 8.2: