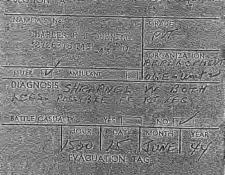

- 6/15/44 WIA Shrapnel Land mine
- 6/15/44 24<sup>th</sup> Evacuation Hospital
- 6/17/44 217<sup>th</sup> General Hospital
- 6/22/44 76<sup>th</sup> General Hospital WIA operation for shrapnel
- 6/22 6/23/44 Progress notes eligible for Purple Heart
- 6/22 6/27/44 Temperature, pressure, respiration notes Ward A-4
- 6/28/44 Transferred to 1st General Hospital
- 6/28/44 122<sup>nd</sup> General Hospital
- 6/28 6/29/44 X-Ray request and report