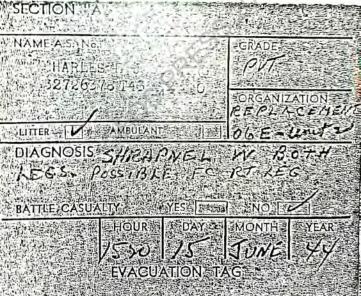

- 6/15/44 WIA Shrapnel Land mine
- 6/15/44 24<sup>th</sup> Evacuation Hospital
- 6/17/44 217<sup>th</sup> General Hospital
- 6/22/44 76<sup>th</sup> General Hospital WIA operation for shrapnel
- 6/22 6/23/44 Progress notes eligible for Purple Heart
- 6/22 6/27/44 Temperature, pressure, respiration notes Ward A-4
- 6/28/44 Transferred to 1st General Hospital
- 6/28/44 122<sup>nd</sup> General Hospital
- 6/28 6/29/44 X-Ray request and report