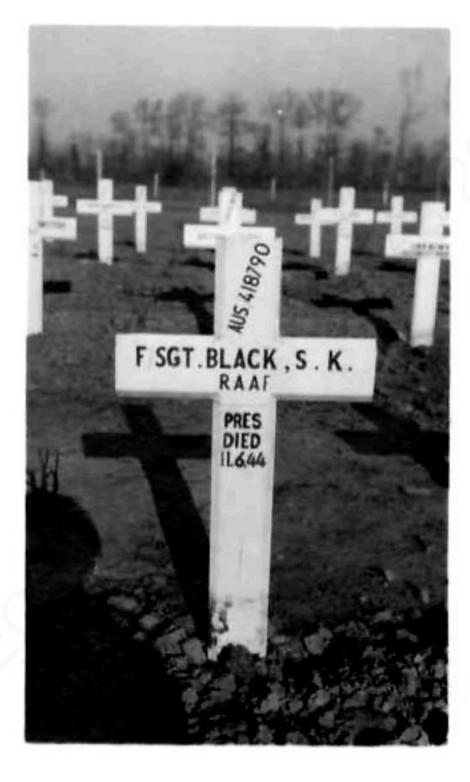

## PCX 442 7 JUNE AUSCAS (916 OR 910?)

Sglabbrum

FB (A) LANCASTER NE 150 (B) 106 SQUADRON (C) PRESUMED OVER ENEMY TERRITORY NOTHING HEARD FROM AIRCRAFT AFTER LEAVING BASE AT 0020 HRS DBST 7 JUNE (D) AUS 418790 F/SGT S K BLACK A/G MISSING KINNOT FATHER BLACK ESQ 90 DELBRIDGE STREET NORTH FITZROY MELBOURNE N9. REMAINDER OF CREW 174942 P/O WARREN 2220039 SGT HORNER 140868 F/O DOYLIE 1593975 SGT WICKAM1324354 SGT ROOKER 1853943 SGT PICKETT. ALL MISSING (E) NOT KNOWN (G) PRESUMED ENEMY ACTION AIRCRAFT FAILED TO RETURN FROM BOMBING RAID ON TARGET IN CAEN.

## CASUALTY NOTIFICATION

| PINANCE SERIAL NO                                   | 1842                                         |
|-----------------------------------------------------|----------------------------------------------|
| NATURE OF CASUALTY Missing - air                    | TH PRESUMED w.s.f. H. L.                     |
|                                                     |                                              |
| **************************************              |                                              |
|                                                     | presumed over target Caen France.            |
| ••••••••                                            | DATE OF CASUALTY. 7/6/44                     |
| CASUALTY SIGNAL ADVISES                             | NAME BLACK Esq. See Celow.                   |
| NEXT OF KIN                                         | ADDRESS 90 De bridge St,                     |
| CASUALTY SIGNAL ADVISES RANK AS                     | NORTH FITZROY, NO. MELBOURNE                 |
| F/SGT                                               |                                              |
|                                                     | ***************************************      |
|                                                     |                                              |
| RECORD OF PARTICULARS OF<br>IN REFERENCE TO THE UNI | STAINED FROM RECORDS DERMENTIONED MEMBER     |
| NO. 418790 RANK F/SGT NAME                          | BLACK Stanley Kevin                          |
| INTE RAAF att RAF (UK)                              | 8 43<br>                                     |
|                                                     | D. 1.B.C. DATE ENLISTED. 19/6/42.            |
|                                                     |                                              |
|                                                     | DATE EMBARKED 6/5/43 ROLL                    |
|                                                     | EGeorge BLACK                                |
|                                                     | .90 .Delbridge .St,                          |
| ALSO INFORM/ P.T.B.I.                               | . NORTH FITZBOY, VIC                         |
|                                                     | Please see Mun 4                             |
| ***************************************             |                                              |
| > · · · · · · · · · · · · · · · · · · ·             |                                              |
|                                                     | ******                                       |
| *******                                             | ********                                     |
|                                                     |                                              |
| EXTRACT Taken By Cpl. Goddard                       | . Checked rank with                          |
| FROM. Q.i/c.B. (ACW.WARD)                           | O.LOR (LAC HUNTLEY)                          |
| 0                                                   | 11/4/45 gedongel                             |
| 9/6/1944.                                           | Ana low Slo                                  |
| G.V. RECORDED ON GASUALTY INDEX                     | for Ting Commander, D.P.S. CASUALTY SECTION. |
|                                                     | 91                                           |
| (OD51/L44)                                          | 110                                          |
| RECORDED FOR STATISTIC                              | CAL TABULATION                               |