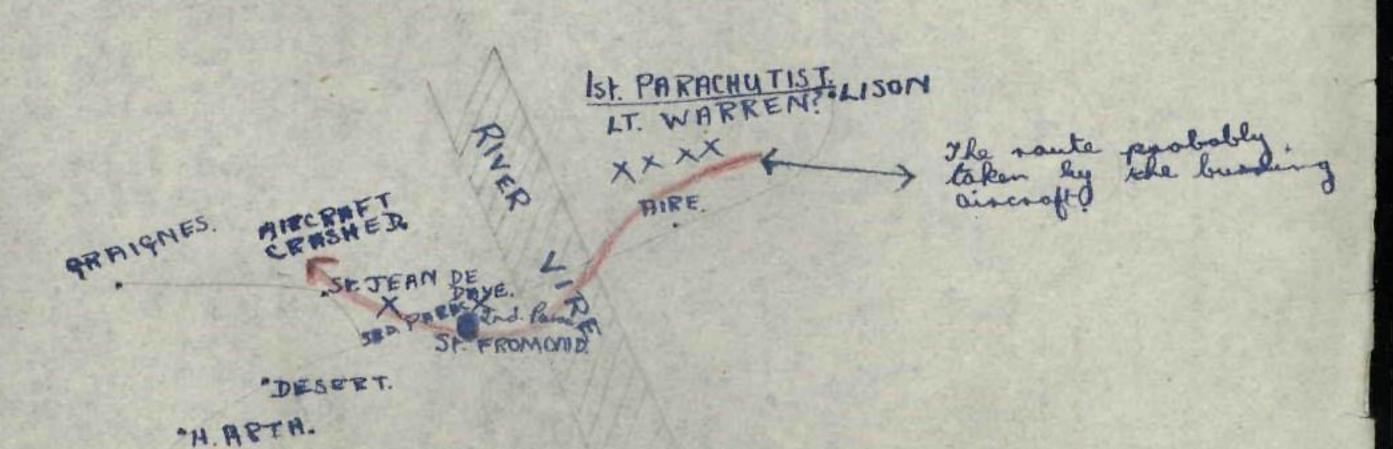

one of the first to bale out, probably on the East side of the river Vire, coming from Lisbon, where the aircraft was hit by A/A fire. The second member who baled out was Drylie, and he came down in St. Fromond. He was given shelter by M. Arthur Michel and was given civilian clothes. The third member, Black, came down near St. Jean de Daye and was given food and shelter by M. Desire Cardin, who took him in a horse-drawn vehicle to the neighbouring town of Graignes, where Americans had landed by parachute the night before.

For 10 days M. Cordin tried to trace Lt. Warren, from the information he received from Black, but he could find no trace of him. Perhaps he was taken prisoner near Airel. The night was very bright and the parachutes were clearly visible.

Here is the plan of the area:



. CHAMPS DES LOSQUES,

The following Sunday Black and his friends had to fight a violent battle at Graignes against the Germans and it is possible that they had been wiped out. Drylie it is said, tried to get away towards the south west, and to have been seen several week later at Champs de Losques.

We are continuing the inquiries at Airel and St. Fromond and as soon as we can get any information, we shall let you know.

(Signed).

# COMMONWEALTH OF AUSTRALIA

Telephone:

Telegraph

Ho N 9211

AUSTRAIR, WESTCENT, LONDON."

ROYAL AUSTRALIAN AIR FORCE.

OVERSEAS HEADQUARTERS.

KODAK HEUSE

KODAK HOUSE.

63. KINGSWAY.

25 JUN 1945

LONDON, W.C.2.

ADDRESS ALL COMMUNICATIONS TO

Adress :

"THE AIR OFFICER COMMANDING."

IN REPLY PLEASE REFER TO FILE NO. 1401/7144/P.4. (42A) 8532.

Important