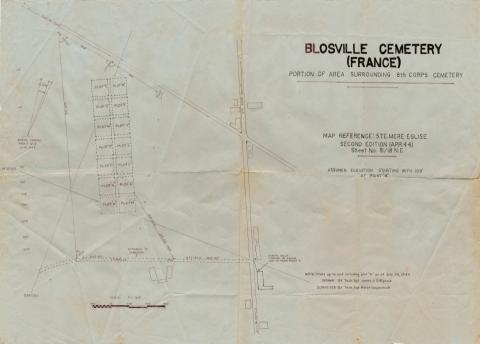

In the upper photo if you look at the corner where the two tents are pitched, you'll see trees on both corners of the angle. The only spot in the Blosville field where the cemetery was started where this occurs is where the X is located. The upper photo is from the S2nd AB Museum at Brage\_Dave Berry provided the lower photo.

The view in the lower photo is from the SW looking NE. The highway to St. Mere Eglise is in the middle of the photo. The upper photo was taken from the SE looking NW. Judging by the shadows it appears to be mid-day.

War Theatre #12 (France) - CEMETERIES

Orig. 10x10 neg. rec'd 12 Nov. 46 from Office Serv.
Unit, Notification Sect., Personal Affairs Br.
Released 12 November 1946, JLA.

United States Military Cemetery near Blosville, France.