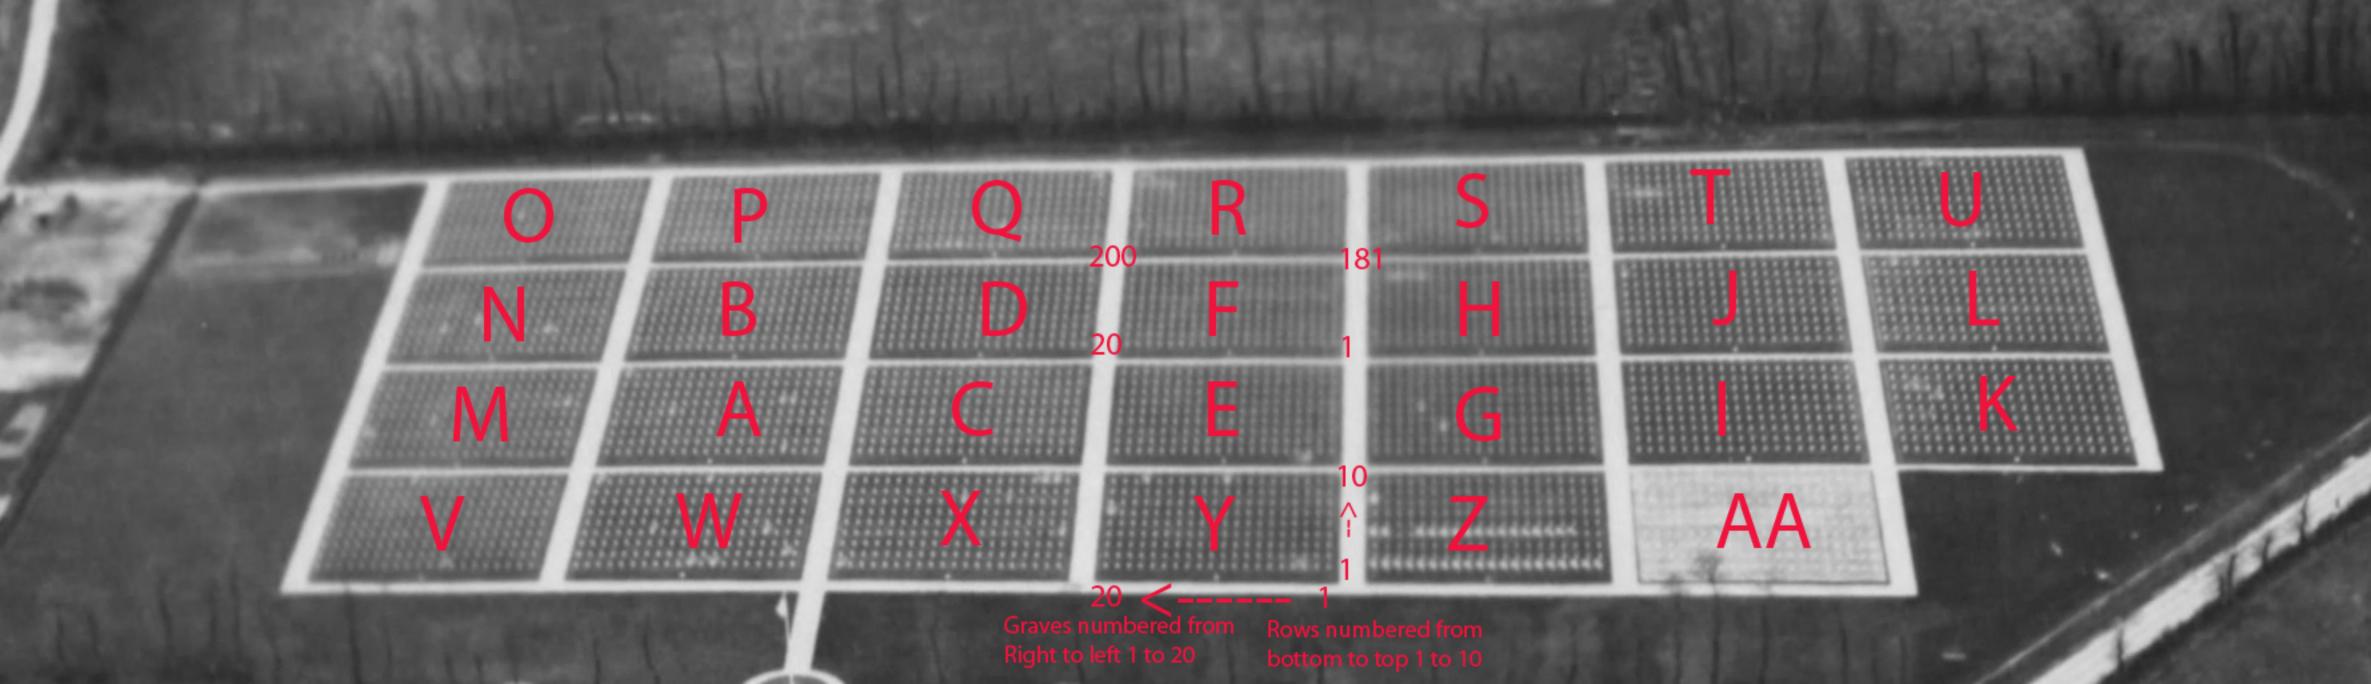

Overseas Days
Place of Final Cure

**EQS PRESS** 

In the upper photo if you look at the corner where the two tents are pitched, you'll see trees on both corners of the angle. The only spot in the Blosville field where the cemetery was started where this occurs is where the X is located. The upper photo is from the S2nd AB Museum at Brage\_Dave Berry provided the lower photo.

The view in the lower photo is from the SW looking NE. The highway to St. Mere Eglise is in the middle of the photo. The upper photo was taken from the SE looking NW. Judging by the shadows it appears to be mid-day.