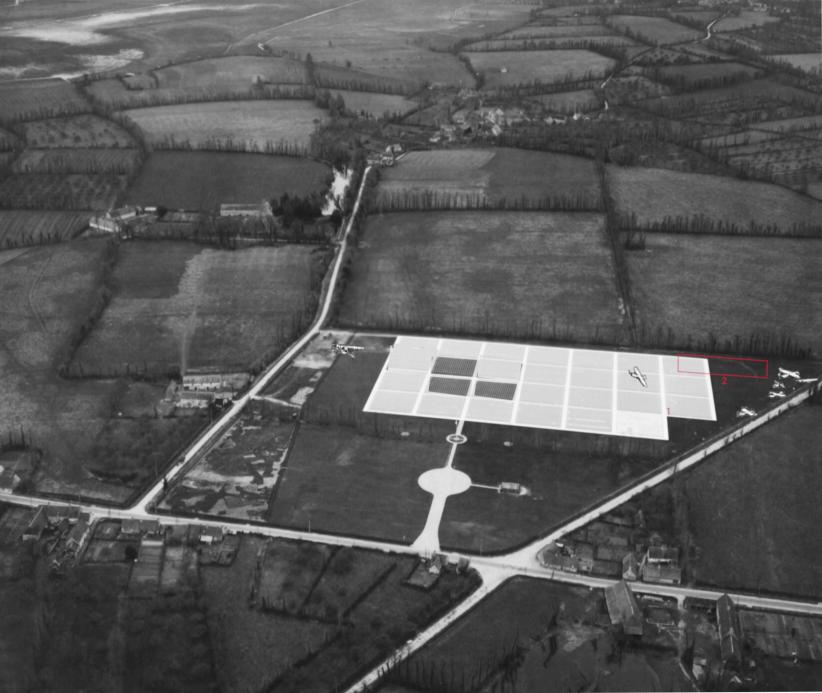

Overseas Days
Place of Final Cure

**EQS PRESS** 

In the upper photo if you look at the corner where the two tents are pitched, you'll see trees on both corners of the angle. The only spot in the Blosville field where the cemetery was started where this occurs is where the X is located. The upper photo is from the S2nd AB Museum at Brage\_Dave Berry provided the lower photo.

The view in the lower photo is from the SW looking NE. The highway to St. Mere Eglise is in the middle of the photo. The upper photo was taken from the SE looking NW. Judging by the shadows it appears to be mid-day.