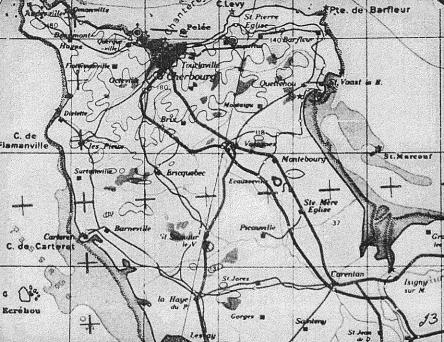

COUNSES Upottery to Dorohester, across Bill of Fortland, over Channel to between Guernsey and Alderney Islands, east across Peninsule to Miesvilla.

DESTINATION: Near MB Hiesville, 5 1/4 mt. H. of Carentan, 3 3/4 mt. from east coast of Charbourg Feninsula.