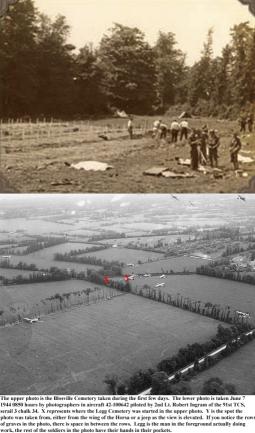

Overseas Days
Place of Final Cure

**EQS PRESS** 

In the upper photo if you look at the corner where the two tents are pitched, you'll see trees on both corners of the angle. The only spot in the Blosville field where the cemetery was started where this occurs is where the X is located. The upper photo is from the S2nd AB Museum at Brage\_Dave Berry provided the lower photo.

The view in the lower photo is from the SW looking NE. The highway to St. Mere Eglise is in the middle of the photo. The upper photo was taken from the SE looking NW. Judging by the shadows it appears to be mid-day.