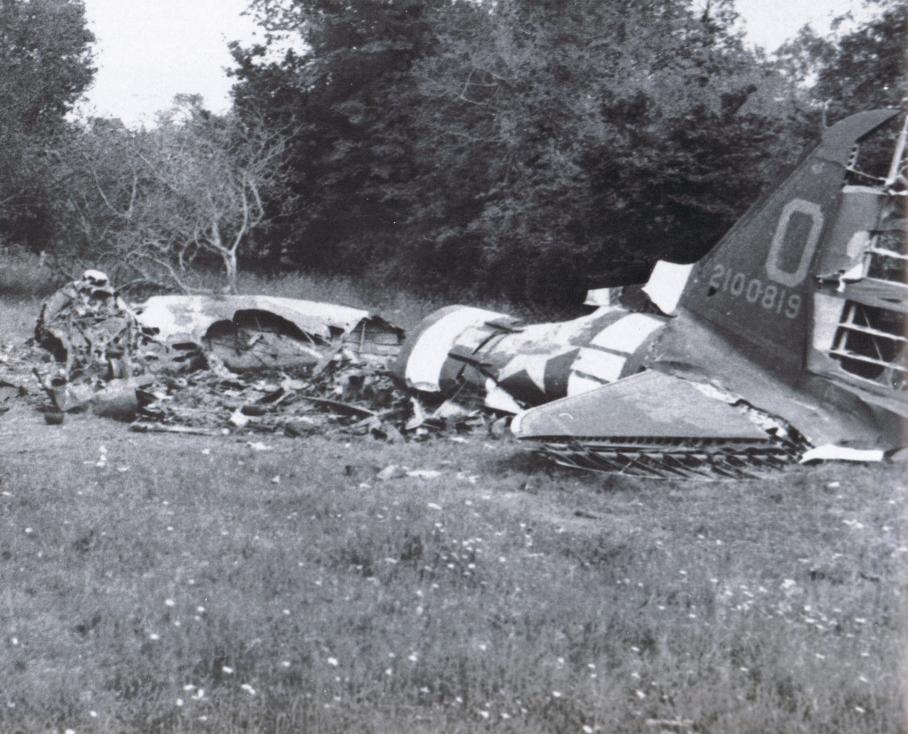

#### IDENTIFYING MARKS ON PLANE OTHER THAN SIPIAL NO.

L4 (Squadron Insignia) on nose section of plane. O (Field Letter) on tail section of plane.