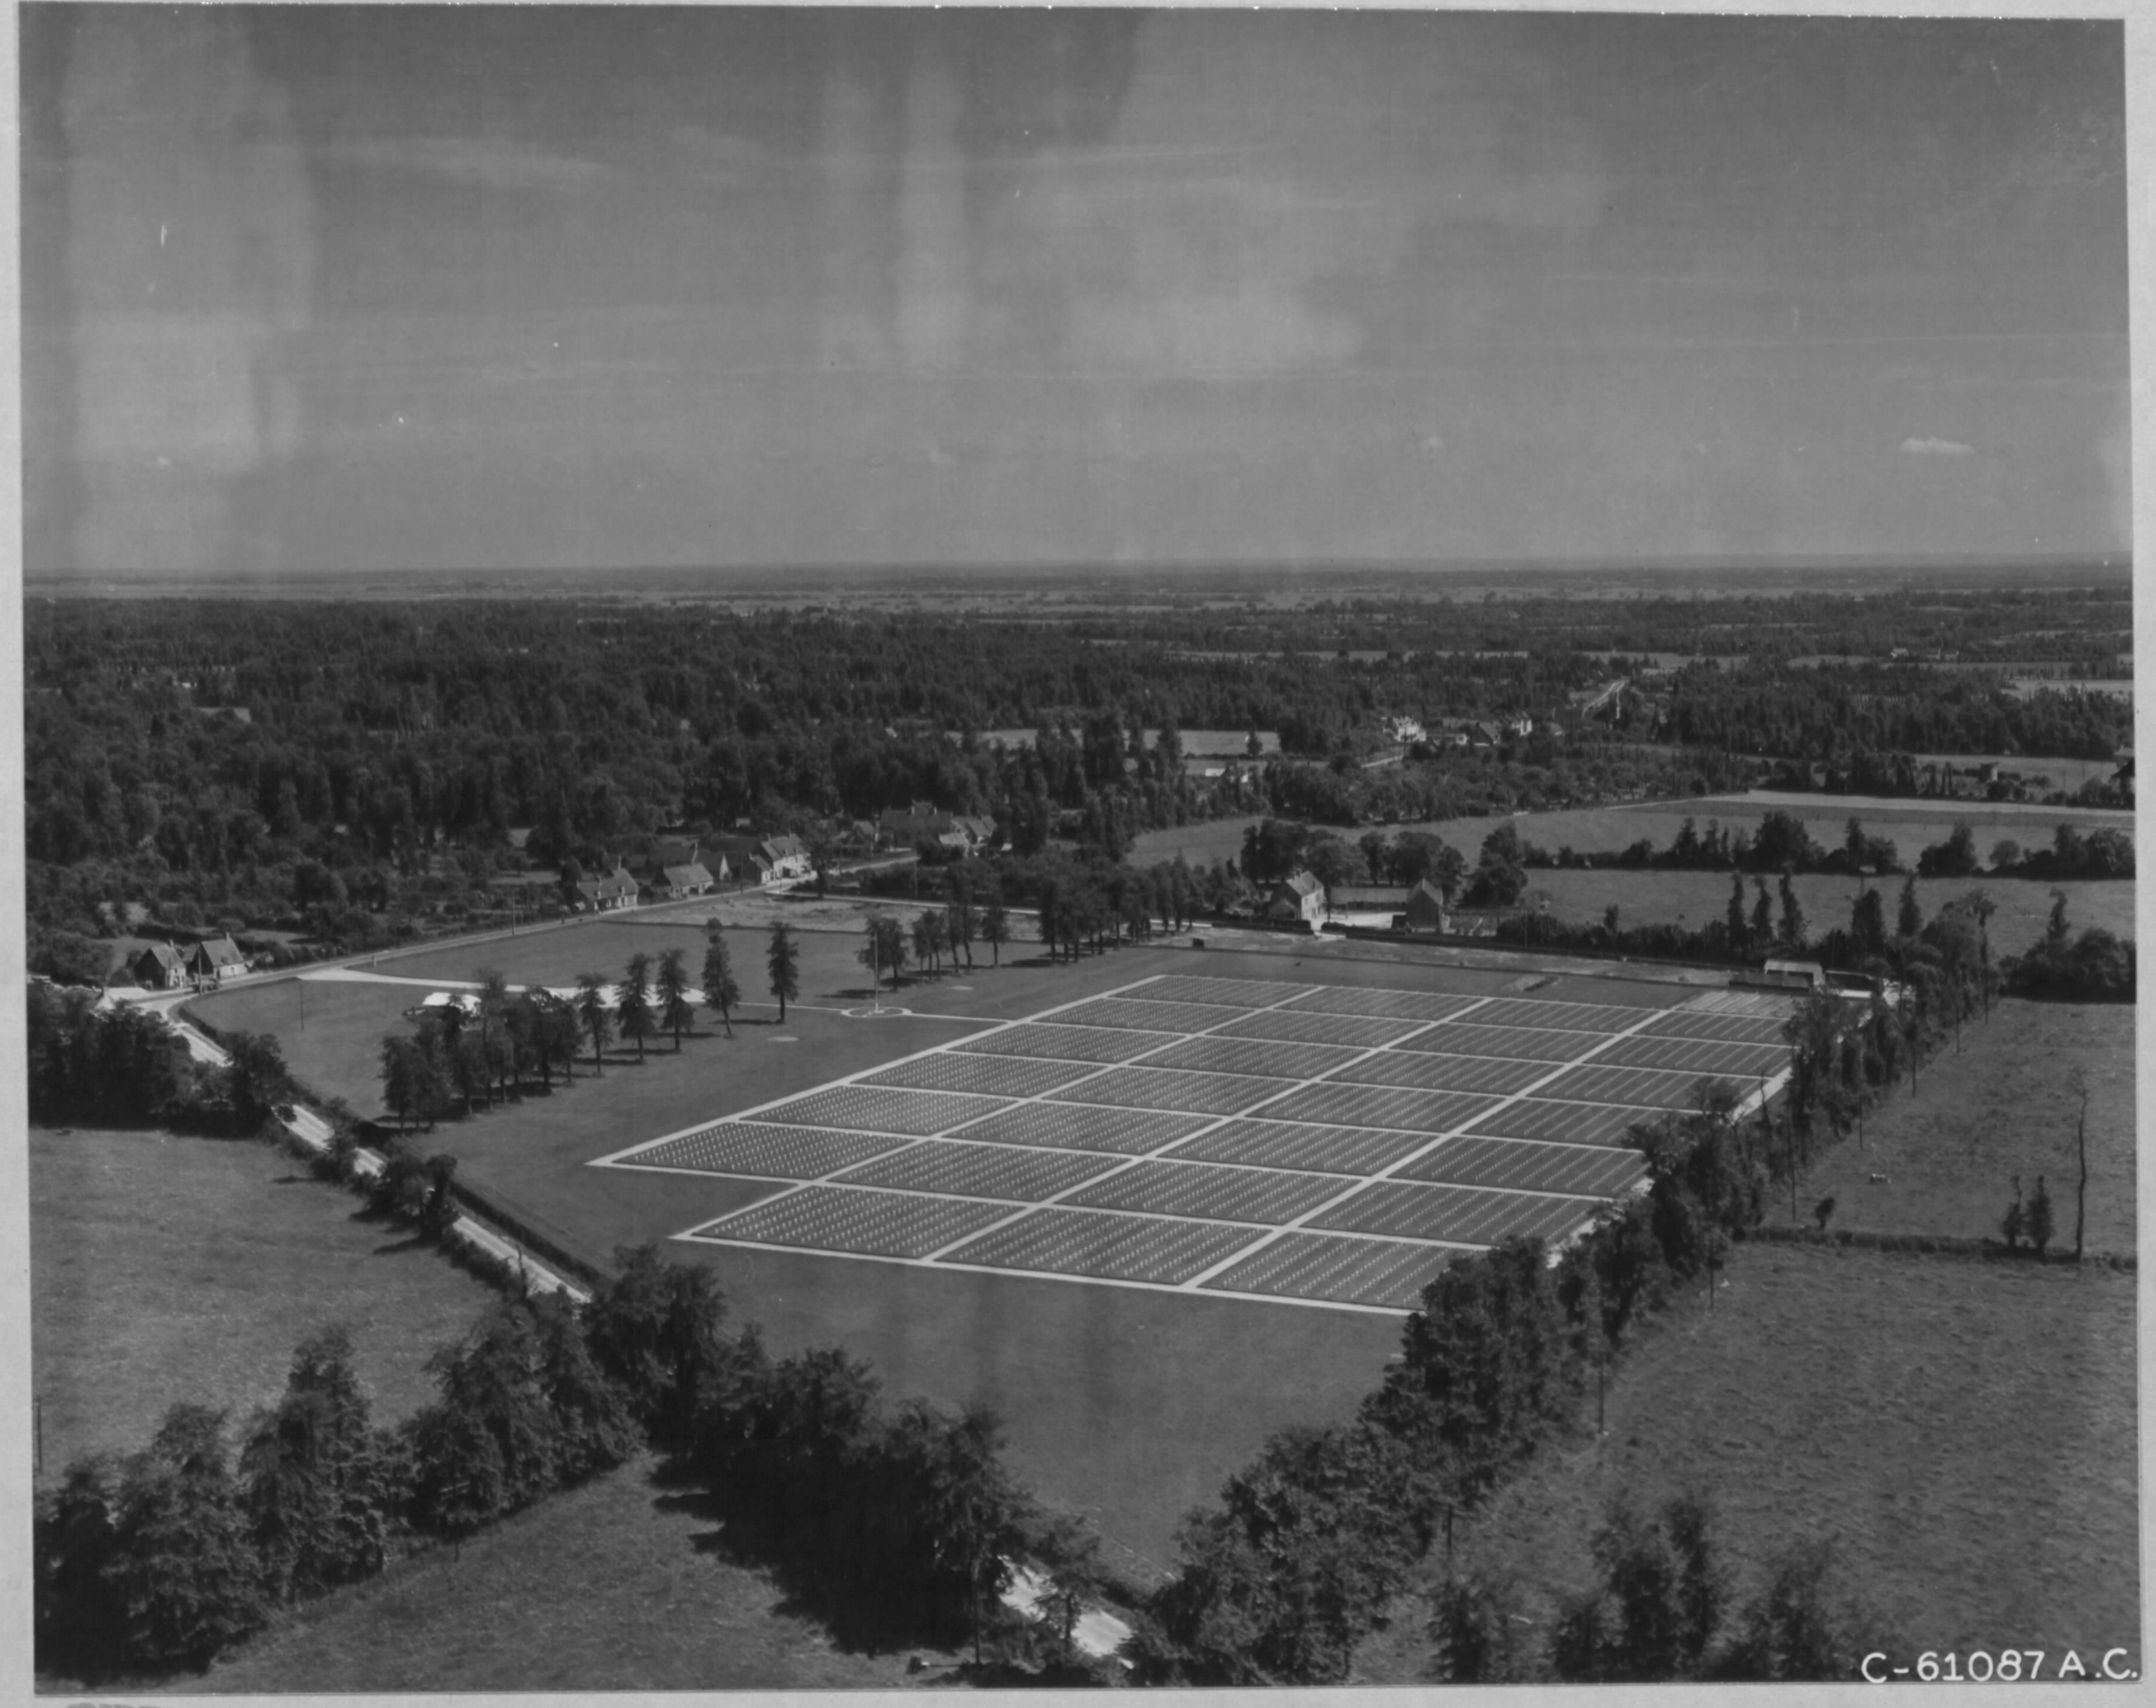

War Theatre #12 (France) - CEMETERIES

Orig. 10x10 neg. rec'd 12 Nov. 46 from Office Serv.
Unit, Notification Sect., Personal Affairs Br.
Released 12 November 1946, JLA.

United States Military Cemetery near Blosville, France.