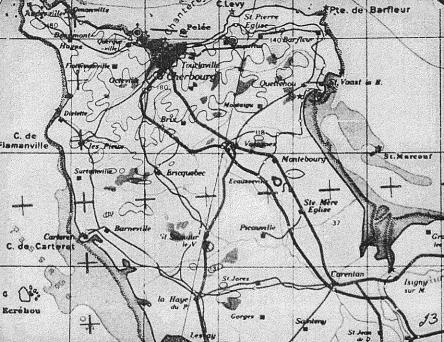

COUNSES Upottery to Derchester, across Bill of Fortland, over Channel to between Guernsey and Alderney Islands, east across Peninsule to Miesvilla.

DESTINATION: Near MB Hiesville, 5 1/4 mt. H. of Carentan, 3 3/4 mt. from east coast of Charbourg Feninsula.