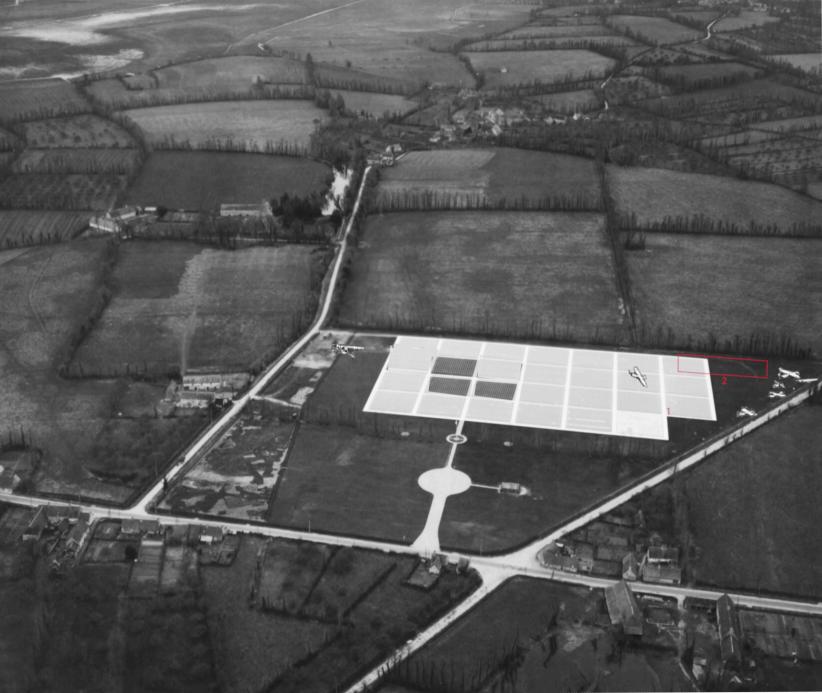

In the upper photo if you look at the corner where the two tents are pitched, you'll see trees on both corners of the angle. The only spot in the Blosville field where the cemetery was started where this occurs is where the X is located. The upper photo is from the S2nd AB Museum at Brage\_Dave Berry provided the lower photo.

The view in the lower photo is from the SW looking NE. The highway to St. Mere Eglise is in the middle of the photo. The upper photo was taken from the SE looking NW. Judging by the shadows it appears to be mid-day.

War Theatre #12 (France) - CEMETERIES

Orig. 10x10 neg. rec'd 12 Nov. 46 from Office Serv.
Unit, Notification Sect., Personal Affairs Br.
Released 12 November 1946, JLA.

United States Military Cemetery near Blosville, France.