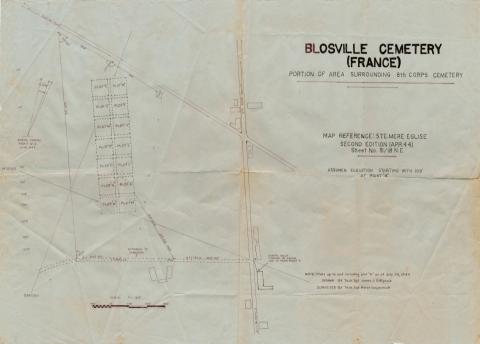

In the upper photo if you look at the corner where the two tents are pitched, you'll see trees on both corners of the angle. The only spot in the Blosville field where the cemetery was started where this occurs is where the X is located. The upper photo is from the S2nd AB Museum at Brage\_Dave Berry provided the lower photo.

The view in the lower photo is from the SW looking NE. The highway to St. Mere Eglise is in the middle of the photo. The upper photo was taken from the SE looking NW. Judging by the shadows it appears to be mid-day.