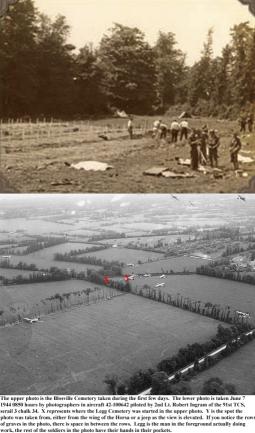

In the upper photo if you look at the corner where the two tents are pitched, you'll see trees on both corners of the angle. The only spot in the Blosville field where the cemetery was started where this occurs is where the X is located. The upper photo is from the S2nd AB Museum at Brage\_Dave Berry provided the lower photo.

The view in the lower photo is from the SW looking NE. The highway to St. Mere Eglise is in the middle of the photo. The upper photo was taken from the SE looking NW. Judging by the shadows it appears to be mid-day.