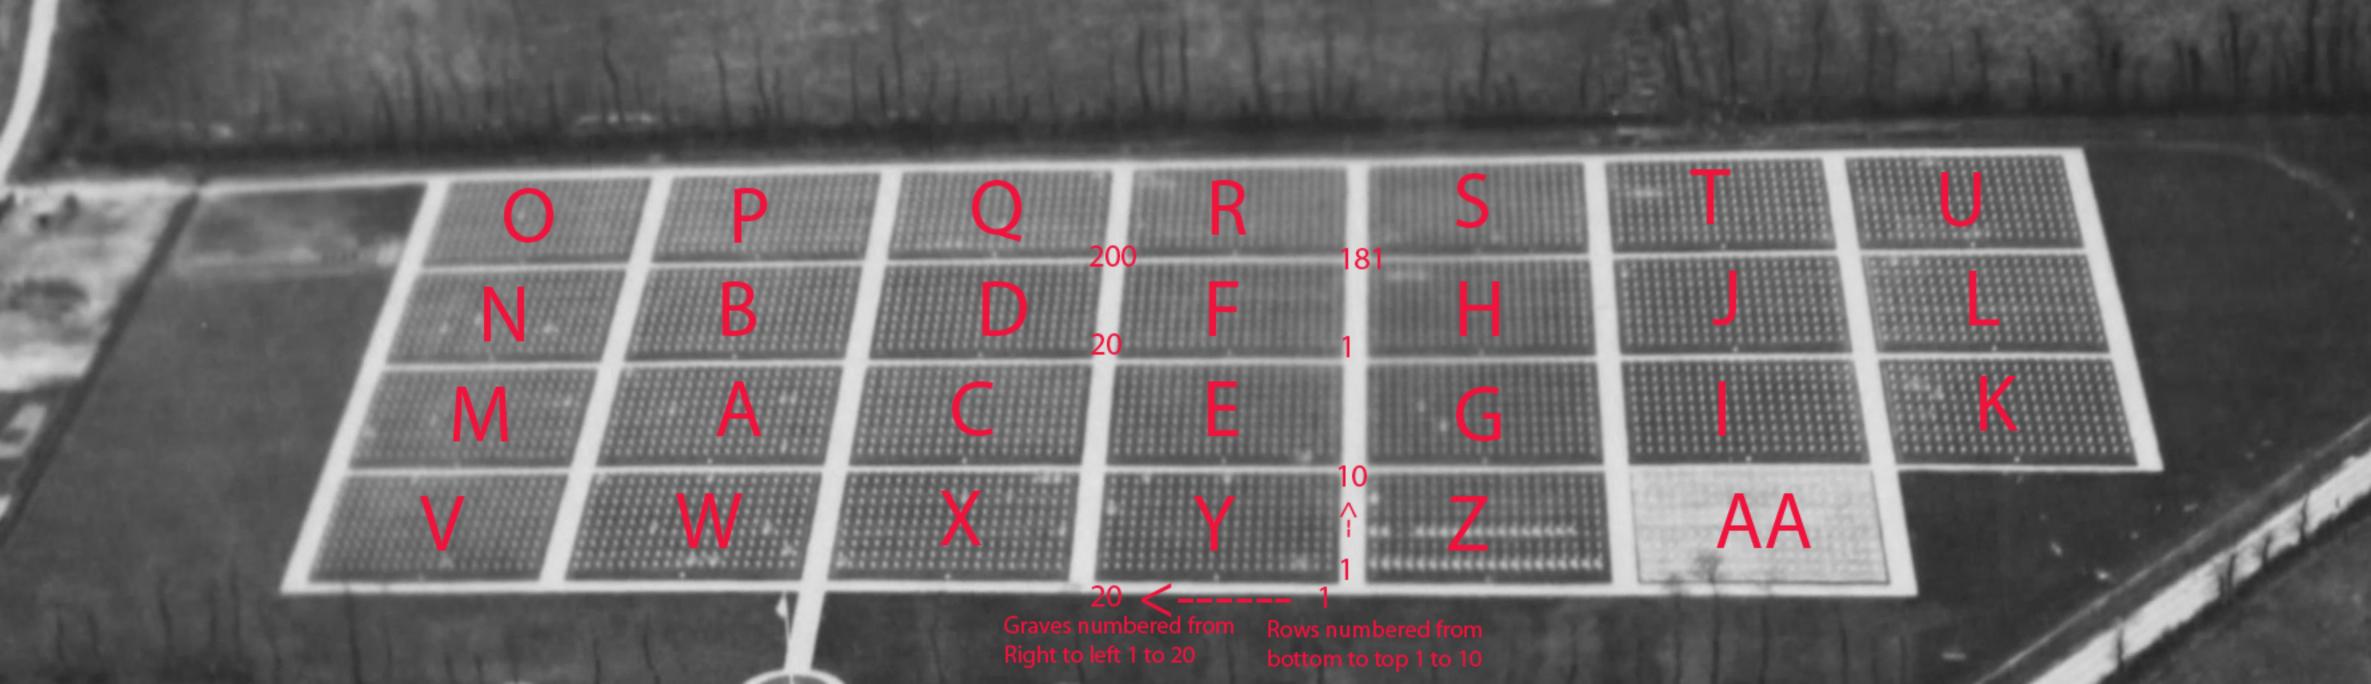

In the upper photo if you look at the corner where the two tents are pitched, you'll see trees on both corners of the angle. The only spot in the Blosville field where the cemetery was started where this occurs is where the X is located. The upper photo is from the S2nd AB Museum at Brage\_Dave Berry provided the lower photo.

The view in the lower photo is from the SW looking NE. The highway to St. Mere Eglise is in the middle of the photo. The upper photo was taken from the SE looking NW. Judging by the shadows it appears to be mid-day.