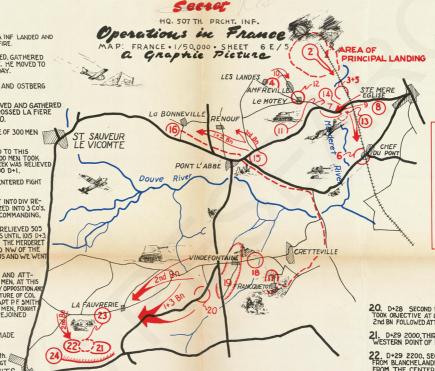

TATION CF. TellERTON NOTTINGSAM ENG ORGANIZATION CO "F" 507 PARA INF INF (TLER THIER) INTE OF SERVICE SERIAL NUMBER NAME GRADE CODE 16 ENA ASGO & JO CO IN GA ER HER REPL DEPOT APUN 131 (SEE ROSTER ATCHD HERE TO) 11051825 CURBAN JAMES & JA IPEC 19 ATCHO UNASED 10 4 REPL DEPIT TO ASCO JO (0 19 JOLY 44 (BATTLE CASUALTY) AND FLD C & CAPT IST LT STRICES 2D LT ... DT O STRE BOTH PRES LIST PRES AST PRES ABST PRES ABST PELS 1444 ------TOTAL ATT CADET. AVIATION CADETS ENLISTED WEN STRENGTE PRESENT 11110 85 THI I ABSENT --------.... 140 7 -31 -----4 BETAL NUNSE r BESS ATTENDANCE FOR DAY OF THE REPORT AVERAGE ERLAKFAST DIAN FR SUPPER STERAUTHORIES TO NEN ATCHO FOR RATIONS 0 N 4 ..... MESSED TOTAL S PRESENT : 69 LESS PLISS RESTRICTED OF\_ PAGES 4 R DEORGE KOPER LAPT LOS D COPY THE BEU OR SCU. SITUCO



THE 507 PRCHT INF REGT DURINGTHEIR INITIAL COM-BAT EXPERIENCE AS A PART OF THE VETERAN 82nd 4/1 DIV REACHED AND PROMPTLY TOOK ALL OBJECTIVES. THOUGH HANDICAPPED BY EXTREME DISPERSAL DUR-ING THE EARLY DAYS OF THE OPERATION AND HEAVY CASUALTIES, OUR REGT CARRIED OUT ALL AS-SIGNMENTS AND FOR A PERIOD OF 36 DAYS CON-TRIBUTED GREATLY TO THE SUCCESS OF THE EN-

TIRE ALLIED LANDING OP-

SECRET

BY AUTHORITY OF

C. O. 507 PRCHT INF.

INITIALS: ESR. R. DATE: 26 AUG 44

20. D+28 SECOND BN UNDER DIV CONTROL TOOK OBJECTIVE AT LA FAUVRERIE. REGT LESS 2nd BN FOLLOWED ATTACK OF THE 325th AT 0600.

21. D+29 2000, THIRD BN ATTACKED AND TOOK WESTERN POINT OF LA POTERIE RIDGE.

22. D+29 2200, SECOND BN ATTACKED SOUTH FROM BLANCHELANDE DRIVING THE ENEMY FROM THE CENTER OF LA POTERIE RIDCE.

23. D+32 FIRST B